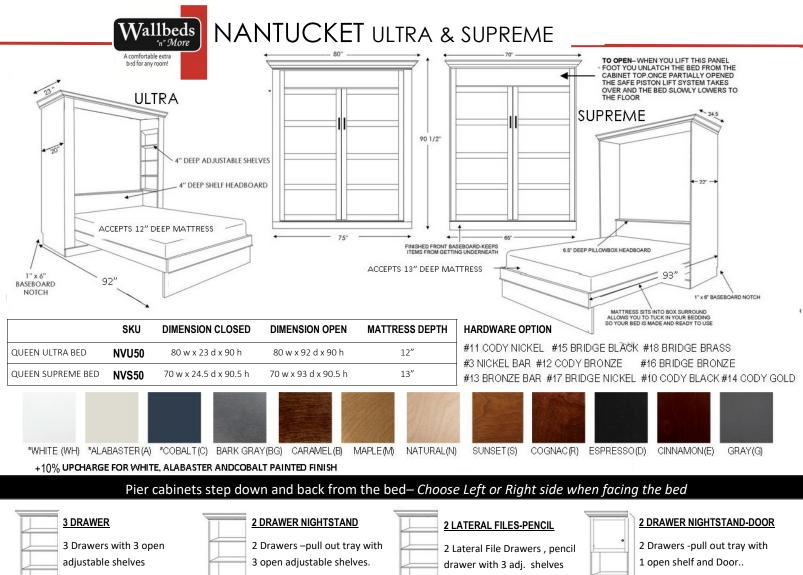

## NTFS-WC 17.5 x 85.5 NNFS-WC 17.5 x 85.5 NLFS-WC 17.5 x 85.5 NUFS-WC 17.5 x 85.5 NPTF-WC 25.5 x 85.5 NPNF-WC 25.5 x 85.5 NPLF-WC 25.5 x 85.5 NPUF-WC 25.5 x 85.5 NPGF-WC 33.5 x 85.5 **BOOKCASE** 3 DRAWER-DOOR 2 FILE DRAWERS-3 DRAWERS-Center fixed shelf with 4 PENCIL-DOOR 2-DOOR 3 Drawers with Door. 3 drawers -with 2 Doors. adjustable shelves. 2 lateral file drawers Inside has 3 adj. shelves. pencil-with Door. Inside Inside has clothes has 3 adj. shelves. hangar bar. NBFS-WC 17.5 x 85.5 NWFS-WC 17.5 x 85.5 NXFS-WC 17.5 x 85.5 NPBF-WC 25.5 x 85.5 NPWU-WC 33.5 x 85.5 **NPWF-WC** 25.5 x 85.5 NPXF-WC 25.5 x 85.5 NBFL-WC 33.5 x 85.5 69" DESK CART-DC 63w x 31.5hx 22d

NDFL-WC

**BSDL** 

NFD

33.5 x 85.5

30 x 84 long

24w x 17d x 28h

NDFS-WC

**BSD** 

NFD

17.5 x 85.5

20 x 84 long

24w x 1