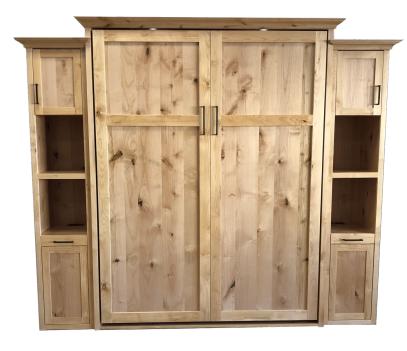

# THE PHOENIX WALLBED VERTICAL

Shown in Clear on Knotty Alder

Renderings show Clear on Walnut

### Wood / Finish Options

Maple

Sliced Alder

Clear on Clear on Plain Clear on Knotty Clear on Plain Alder

Clear on Plain Sliced Cherry Sliced Mahogany

White Oak

Clear on Rift Clear on Plain Walnut Finish Clear on Plain Ebony on Rift