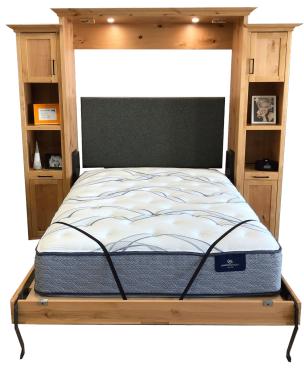

## **Options**

Upholstered Headboard (D-VUH) Crown Styles: A, B or C Lights Overhead in Bed (D-VL) Outlet added in pier (D-O)

# THE PHOENIX WALLBED VERTICAL

**QUEEN FULL** Vertical: Vertical: Width: 67" Depth: 18" Height: 85 1/4" Projection: 86 1/4" **QUEEN Vertical** with Crown: Width: 70" Depth: 191/2" Height: 87 1/2" Projection: 86 1/4"

Width: 61" Depth: 18" Height: 80 1/4" Projection: 81 1/4" **FULL Vertical** with Crown: Width: 64" Depth: 191/2" Height: 83 1/2" Projection: 81 1/4"