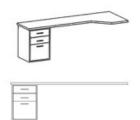

# **Integrated Desk**

Desk is only compatible with 36" piers

Width: 84" Depth: 21" Height: 30"