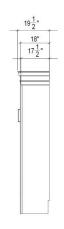

# THE PHOENIX WALLBED VERTICAL

**QUEEN FULL** Vertical: Vertical: Width: 67" Depth: 18" Height: 85 1/4" Projection: 86 1/4" **QUEEN Vertical** with Crown: Width: 70" Depth: 191/2" Height: 87 1/2" Projection: 86 1/4"