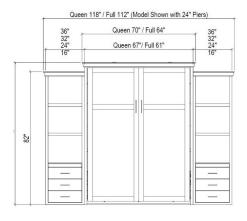

# THE PHOENIX WALLBED VERTICAL

**QUEEN FULL** Vertical: Vertical: Width: 67" Depth: 18" Height: 85 1/4" Projection: 86 1/4" **QUEEN Vertical** with Crown: Width: 70" Depth: 191/2" Height: 87 1/2" Projection: 86 1/4"

Width: 61" Depth: 18" Height: 80 1/4" Projection: 81 1/4" **FULL Vertical** with Crown: Width: 64" Depth: 191/2" Height: 83 1/2" Projection: 81 1/4"