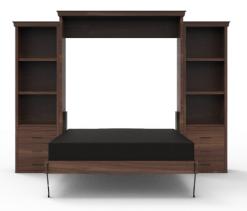

## **Options**

Upholstered Headboard (D-VUH) Crown Styles: A, B or C Lights Overhead in Bed (D-VL) Outlet added in pier (D-O)