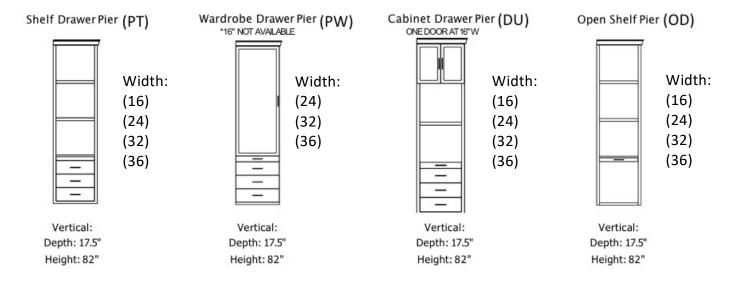

ar on Walnut



#### **Fabric Options**



Linen











### Wood / Finish Options



Maple



Sliced Alder



















Clear on Clear on Plain Clear on Knotty Clear on Plain Alder

Clear on Plain Sliced Cherry Sliced Mahogany

White Oak

Clear on Rift Clear on Plain Walnut Finish Clear on Plain Ebony on Rift

Sliced White on Plain Sliced Alder

Sliced Walnut

Simply White on Maple White Oak



# THE PHOENIX WALLBED VERTICAL







**QUEEN FULL** Vertical: Vertical: Width: 67" Depth: 18" Height: 85 1/4" Projection: 86 1/4" **QUEEN Vertical** with Crown: Width: 70" Depth: 191/2" Height: 87 1/2" Projection: 86 1/4"

Width: 61" Depth: 18" Height: 80 1/4" Projection: 81 1/4" **FULL Vertical** with Crown: Width: 64" Depth: 191/2" Height: 83 1/2" Projection: 81 1/4"

### Pier Options



OPTION Add upper door to PT or OD pier

## **Options**

Upholstered Headboard (D-VUH) Crown Styles: A, B or C Lights Overhead in Bed (D-VL) Outlet added in pier (D-O)

# **Integrated Desk**

Desk is only compatible with 36" piers



Width: 84" Depth: 21" Height: 30"