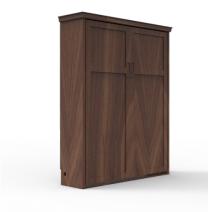

# THE PHOENIX WALLBED VERTICAL

Shown in Clear on Knotty Alder

Renderings show Clear on Walnut