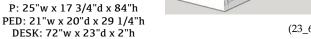

#### <u>Pier Sizes</u>

- (XS) Xsmall 17"w x 17.75"d
  - (S)Small 21"w x 17.75"d
- (M)Medium 25"w x 17.75"d
- (L)Large 31"w x 17.75"d
- (XL)XLarge 37"w x 17.75"d

## **Bradford**

SCAL COLLECTION

All piers available in all sizes (see front) unless otherwise note All piers available in 72" or 84" height

Wallbed Desk (goes with return)

Straight Desk with Desk Pier