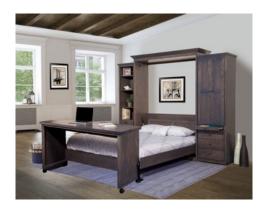

## **Bradford**

SCAL COLLECTION

All piers available in all sizes (see front) unless otherwise note All piers available in 72" or 84" height

Wallbed Desk (goes with return)

Straight Desk with Desk Pier