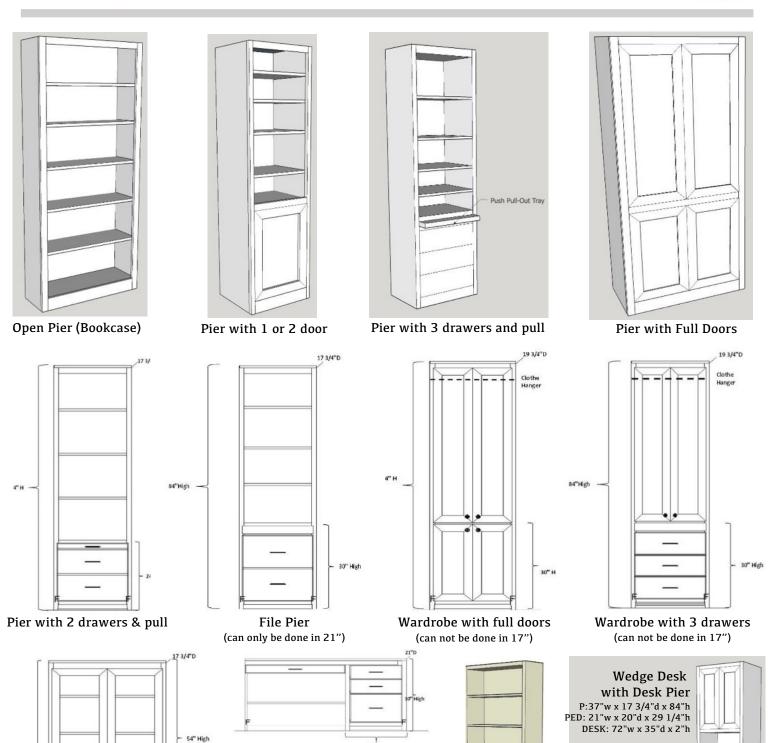

#### <u>Pier Sizes</u>

- (XS) Xsmall 17"w x 17.75"d
  - (S)Small 21"w x 17.75"d
- (M)Medium 25"w x 17.75"d
- (L)Large 31"w x 17.75"d
- (XL)XLarge 37"w x 17.75"d

#### **Wardrobe Size**

- (S)Small 21"w x 19.75"d
- (M)Medium 25"w x 19.75"d
- (L)Large 31"w x 19.75"d
- (XL)XLarge 37"w x 19.75"d

#### **Available Add Ons**

Change shelves from wood to glass Add soft close drawer slides Finish inside of drawer with clear coat Add soft close hinges Additional wire mgmt holes

84"High

Desk Hutch & Return

## **Bradford**

SCAL COLLECTION

All piers available in all sizes (see front) unless otherwise note All piers available in 72" or 84" height

Wallbed Desk (goes with return)

Straight Desk with Desk Pier