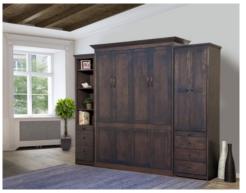

## **Bradford**

SCAL COLLECTION

All piers available in all sizes (see front) unless otherwise note All piers available in 72" or 84" height

Wallbed Desk (goes with return)

Straight Desk with Desk Pier