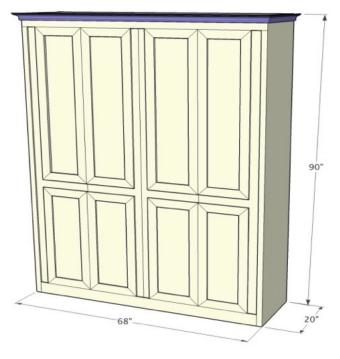

### **Bradford**

#### **BR-Q QUEEN**

CLOSED: 72 5/8"w x 23 x 90 1/2"h OPEN: 72 5/8"w x 91 1/2 x 90 1/2"h

#### **BR-F FULL**

CLOSED: 72"w x 23 x 86 1/2"h

- Available in Alder or Oak
- 5.5" total molding
- Uses Standard Mattress up to 11"
- Can be built with split panel tray