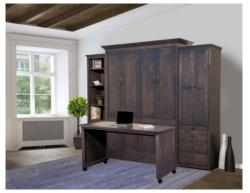

## **Bradford**

SCAL COLLECTION

All piers available in all sizes (see front) unless otherwise note All piers available in 72" or 84" height

Wallbed Desk (goes with return)

Straight Desk with Desk Pier