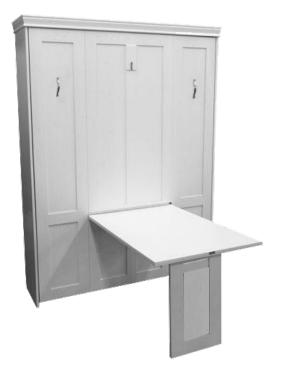

## **York** Only available in Vertical

York Table Dimensions

Queen/Twin XL: 29" H x 45" L x 30" W

Full/Twin: 29" H x 41" L x 30" W

| Size        | Height  | Width   | Depth   | Projection |
|-------------|---------|---------|---------|------------|
| Twin        | 82 3/4" | 45 1/2" | 18 3/4" | 81 7/8"    |
| XL Twin     | 87 3/4" | 45 1/2" | 18 3/4" | 86 7/8"    |
| Full/Double | 82 3/4" | 60 1/2" | 18 3/4" | 81 7/8"    |
| Queen       | 87 3/4" | 66 1/2" | 18 3/4" | 86 7/8"    |