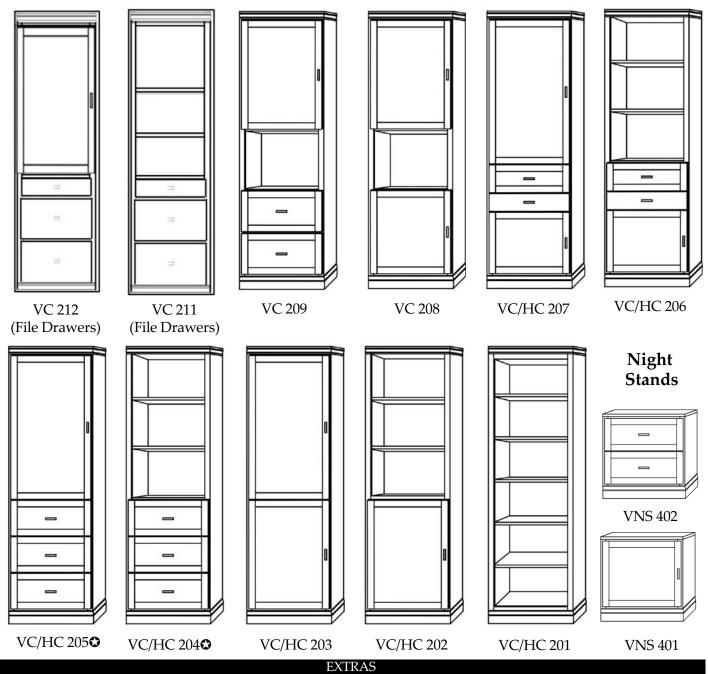

## **Cabinet Options**

All cabinets and nightstands are available in 3 widths: 18", 24" or 30" File drawer cabinets only come in 24" wide

- $\Rightarrow$  Cabinet depth is 16 inches (vs bed depth 18.75 inches)
- $\Rightarrow$  Cabinet are 3" inches less in height than the bed
- Add upper cabinet to horizontal beds
- $\Rightarrow$  Paint/Deluxe Finish 10% Upcharge
- ☆ ◆Weathered/Premium Finish 20% Upcharge
- $\Rightarrow$  Rolling Desk (w = same as bed, 24"d, 30"h)
- ☆ Add LED lights
- ☆ Upgrade to "larger" crown molding
- ☆ Add nightstand pullout (♥ Cabs 204, 205)
- $\Leftrightarrow$  Change to glass shelves (2 shelves)
- Add Clothes Valet; Add Extra Shelf
- ☆ Upgrade to MOTORIZED Wallbed