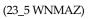

## **York** Only available in Vertical

York Table Dimensions

Queen/Twin XL: 29" H x 45" L x 30" W

Full/Twin: 29" H x 41" L x 30" W

| Size        | Height  | Width   | Depth   | Projection |
|-------------|---------|---------|---------|------------|
| Twin        | 82 3/4" | 45 1/2" | 18 3/4" | 81 7/8"    |
| XL Twin     | 87 3/4" | 45 1/2" | 18 3/4" | 86 7/8"    |
| Full/Double | 82 3/4" | 60 1/2" | 18 3/4" | 81 7/8"    |
| Queen       | 87 3/4" | 66 1/2" | 18 3/4" | 86 7/8"    |