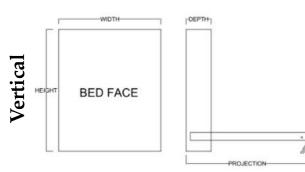

## **Cabinet Options**

All cabinets and nightstands are available in 3 widths: 18", 24" or 30" File drawer cabinets only come in 24" wide

- $\Rightarrow$  Cabinet depth is 16 inches (vs bed depth 18.75 inches)
- $\Rightarrow$  Cabinet are 3" inches less in height than the bed
- Add upper cabinet to horizontal beds
- $\Rightarrow$  Paint/Deluxe Finish 10% Upcharge
- ☆ ◆Weathered/Premium Finish 20% Upcharge
- $\Rightarrow$  Rolling Desk (w = same as bed, 24"d, 30"h)
- ☆ Add LED lights
- ☆ Upgrade to "larger" crown molding
- ☆ Add nightstand pullout (♥ Cabs 204, 205)
- $\Leftrightarrow$  Change to glass shelves (2 shelves)
- Add Clothes Valet; Add Extra Shelf
- ☆ Upgrade to MOTORIZED Wallbed