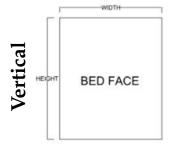

## Available in Horizontal and Vertical

| Size        | Height  | Width   | Depth   | Projection |
|-------------|---------|---------|---------|------------|
| Twin        | 82 3/4" | 45 1/2" | 18 3/4" | 81 7/8"    |
| XL Twin     | 87 3/4" | 45 1/2" | 18 3/4" | 86 7/8"    |
| Full/Double | 82 3/4" | 60 1/2" | 18 3/4" | 81 7/8"    |
| Queen       | 87 3/4" | 66 1/2" | 18 3/4" | 86 7/8"    |
| King        | 87 3/4" | 82 1/2" | 18 3/4" | 86 7/8"    |