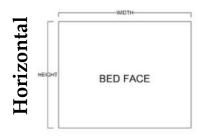

## Available in Horizontal and Vertical

| Size        | Height  | Width   | Depth   | Projection |
|-------------|---------|---------|---------|------------|
| Twin        | 82 3/4" | 45 1/2" | 18 3/4" | 81 7/8"    |
| XL Twin     | 87 3/4" | 45 1/2" | 18 3/4" | 86 7/8"    |
| Full/Double | 82 3/4" | 60 1/2" | 18 3/4" | 81 7/8"    |
| Queen       | 87 3/4" | 66 1/2" | 18 3/4" | 86 7/8"    |
| King        | 87 3/4" | 82 1/2" | 18 3/4" | 86 7/8"    |