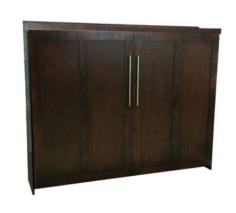

## **Cabinet Options**

All cabinets and nightstands are available in 3 widths: 18", 24" or 30" File drawer cabinets only come in 24" wide