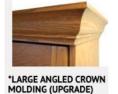

#### **EXTRAS**

- ☆ Cabinet depth is 16 inches (vs bed depth 18.75 inches)
- ☆ Cabinet are 3" inches less in height than the bed
- ☆ Add upper cabinet to horizontal beds
- ☆ ◆Paint/Deluxe Finish 10% Upcharge
- ☆ ◆Weathered/Premium Finish 20% Upcharge
- $\Rightarrow$  Rolling Desk (w = same as bed, 24"d, 30"h)
- ☆ Add LED lights
- ☆ Upgrade to "larger" crown molding
- ☆ Add nightstand pullout (� Cabs 204, 205)
- ☆ Change to glass shelves (2 shelves)
- ☆ Add Clothes Valet; Add Extra Shelf
- ☆ Upgrade to MOTORIZED Wallbed