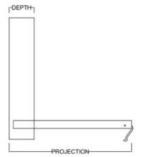

| Size        | Height  | Width | Depth   | Projection |
|-------------|---------|-------|---------|------------|
| Twin        | 47 1/2" | 80"   | 16 5/8" | 44 5/8"    |
| XL Twin     | 47 1/2" | 85"   | 16 5/8" | 44 5/8"    |
| Full/Double | 62 1/2" | 80"   | 16 5/8" | 59 5/8"    |
| Queen       | 68 1/2" | 85"   | 16 5/8" | 65 5/8"    |