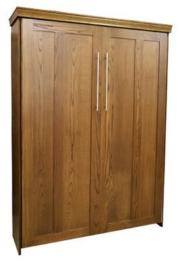

# Scottsdale

## Available in Horizontal and Vertical

| Size        | Height  | Width   | Depth   | Projection |
|-------------|---------|---------|---------|------------|
| Twin        | 82 3/4" | 45 1/2" | 18 3/4" | 81 7/8"    |
| XL Twin     | 87 3/4" | 45 1/2" | 18 3/4" | 86 7/8"    |
| Full/Double | 82 3/4" | 60 1/2" | 18 3/4" | 81 7/8"    |
| Queen       | 87 3/4" | 66 1/2" | 18 3/4" | 86 7/8"    |
| King        | 87 3/4" | 82 1/2" | 18 3/4" | 86 7/8"    |