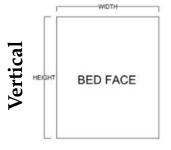

## Available in Horizontal and Vertical

| Size        | Height  | Width   | Depth   | Projection |
|-------------|---------|---------|---------|------------|
| Twin        | 82 3/4" | 45 1/2" | 18 3/4" | 81 7/8"    |
| XL Twin     | 87 3/4" | 45 1/2" | 18 3/4" | 86 7/8"    |
| Full/Double | 82 3/4" | 60 1/2" | 18 3/4" | 81 7/8"    |
| Queen       | 87 3/4" | 66 1/2" | 18 3/4" | 86 7/8"    |

| Size        | Height  | Width | Depth   | Projection |
|-------------|---------|-------|---------|------------|
| Twin        | 47 1/2" | 80"   | 16 5/8" | 44 5/8"    |
| XL Twin     | 47 1/2" | 85"   | 16 5/8" | 44 5/8"    |
| Full/Double | 62 1/2" | 80"   | 16 5/8" | 59 5/8"    |
| Queen       | 68 1/2" | 85"   | 16 5/8" | 65 5/8"    |