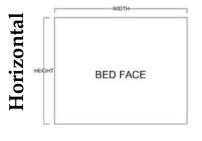

## Available in Horizontal and Vertical

| Size        | Height  | Width   | Depth   | Projection |
|-------------|---------|---------|---------|------------|
| Twin        | 82 3/4" | 45 1/2" | 18 3/4" | 81 7/8"    |
| XL Twin     | 87 3/4" | 45 1/2" | 18 3/4" | 86 7/8"    |
| Full/Double | 82 3/4" | 60 1/2" | 18 3/4" | 81 7/8"    |
| Queen       | 87 3/4" | 66 1/2" | 18 3/4" | 86 7/8"    |