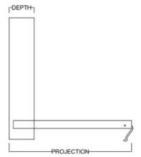

## Available in Horizontal and Vertical

| Size        | Height  | Width   | Depth   | Projection |
|-------------|---------|---------|---------|------------|
| Twin        | 82 3/4" | 45 1/2" | 18 3/4" | 81 7/8"    |
| XL Twin     | 87 3/4" | 45 1/2" | 18 3/4" | 86 7/8"    |
| Full/Double | 82 3/4" | 60 1/2" | 18 3/4" | 81 7/8"    |
| Queen       | 87 3/4" | 66 1/2" | 18 3/4" | 86 7/8"    |

| Size        | Height  | Width | Depth   | Projection |
|-------------|---------|-------|---------|------------|
| Twin        | 47 1/2" | 80"   | 16 5/8" | 44 5/8"    |
| XL Twin     | 47 1/2" | 85"   | 16 5/8" | 44 5/8"    |
| Full/Double | 62 1/2" | 80"   | 16 5/8" | 59 5/8"    |
| Queen       | 68 1/2" | 85"   | 16 5/8" | 65 5/8"    |