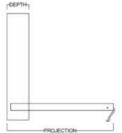

| Size        | Height  | Width | Depth   | Projection |
|-------------|---------|-------|---------|------------|
| Twin        | 47 1/2" | 80"   | 16 5/8" | 44 5/8"    |
| XL Twin     | 47 1/2" | 85"   | 16 5/8" | 44 5/8"    |
| Full/Double | 62 1/2" | 80"   | 16 5/8" | 59 5/8"    |
| Queen       | 68 1/2" | 85"   | 16 5/8" | 65 5/8"    |