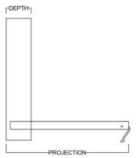

### Only available in Vertical

| Size        | Height  | Width   | Depth   | Projection |
|-------------|---------|---------|---------|------------|
| Twin        | 82 3/4" | 45 1/2" | 18 3/4" | 81 7/8"    |
| XL Twin     | 87 3/4" | 45 1/2" | 18 3/4" | 86 7/8"    |
| Full/Double | 82 3/4" | 60 1/2" | 18 3/4" | 81 7/8"    |
| Queen       | 87 3/4" | 66 1/2" | 18 3/4" | 86 7/8"    |