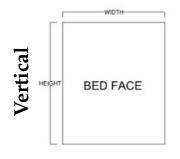

### Only available in Vertical

| Size        | Height  | Width   | Depth   | Projection |
|-------------|---------|---------|---------|------------|
| Twin        | 82 3/4" | 45 1/2" | 18 3/4" | 81 7/8"    |
| XL Twin     | 87 3/4" | 45 1/2" | 18 3/4" | 86 7/8"    |
| Full/Double | 82 3/4" | 60 1/2" | 18 3/4" | 81 7/8"    |
| Queen       | 87 3/4" | 66 1/2" | 18 3/4" | 86 7/8"    |