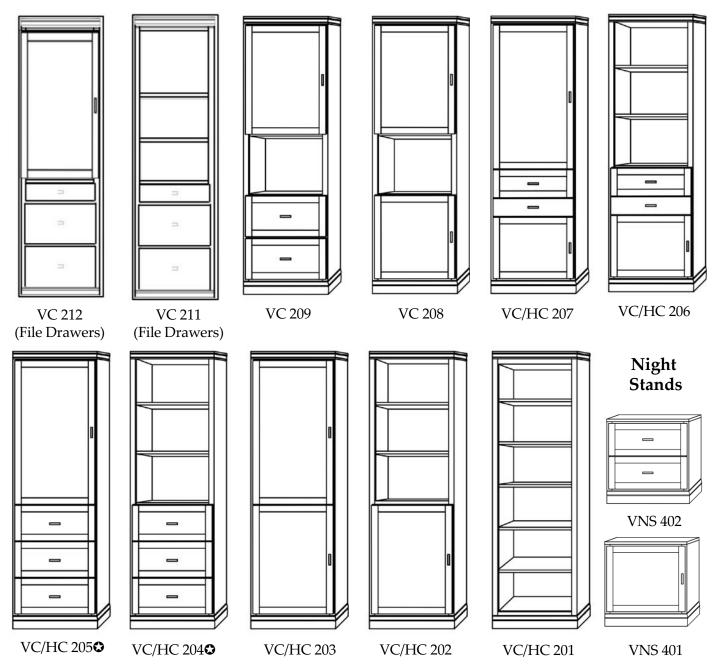

## **Cabinet Options**

All cabinets and nightstands are available in 3 widths: 18", 24" or 30" File drawer cabinets only come in 24" wide

#### **EXTRAS**

- ☆ Cabinet depth is 16 inches (vs bed depth 18.75 inches)
- ☆ Cabinet are 3" inches less in height than the bed
- ☆ Add upper cabinet to horizontal beds
- ☆ ◆Paint/Deluxe Finish 10% Upcharge
- ☆ ◆Weathered/Premium Finish 20% Upcharge
- $\Rightarrow$  Rolling Desk (w = same as bed, 24"d, 30"h)
- ☆ Add LED lights
- ☆ Upgrade to "larger" crown molding
- ☆ Add nightstand pullout (� Cabs 204, 205)
- ☆ Change to glass shelves (2 shelves)
- ☆ Add Clothes Valet; Add Extra Shelf
- ☆ Upgrade to MOTORIZED Wallbed