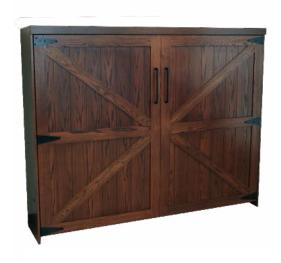

# **Cabinet Options**

All cabinets and nightstands are available in 3 widths: 18", 24" or 30" File drawer cabinets only come in 24" wide