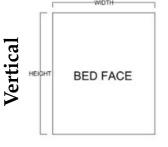

## Available in Horizontal and Vertical

| Size        | Height  | Width   | Depth   | Projection |
|-------------|---------|---------|---------|------------|
| Twin        | 82 3/4" | 45 1/2" | 18 3/4" | 81 7/8"    |
| XL Twin     | 87 3/4" | 45 1/2" | 18 3/4" | 86 7/8"    |
| Full/Double | 82 3/4" | 60 1/2" | 18 3/4" | 81 7/8"    |
| Queen       | 87 3/4" | 66 1/2" | 18 3/4" | 86 7/8"    |