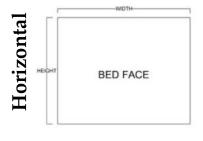

## Available in Horizontal and Vertical

| Size        | Height  | Width   | Depth   | Projection |
|-------------|---------|---------|---------|------------|
| Twin        | 82 3/4" | 45 1/2" | 18 3/4" | 81 7/8"    |
| XL Twin     | 87 3/4" | 45 1/2" | 18 3/4" | 86 7/8"    |
| Full/Double | 82 3/4" | 60 1/2" | 18 3/4" | 81 7/8"    |
| Queen       | 87 3/4" | 66 1/2" | 18 3/4" | 86 7/8"    |