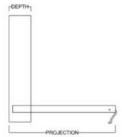

| Size        | Height  | Width | Depth   | Projection |
|-------------|---------|-------|---------|------------|
| Twin        | 47 1/2" | 80"   | 16 5/8" | 44 5/8"    |
| XL Twin     | 47 1/2" | 85"   | 16 5/8" | 44 5/8"    |
| Full/Double | 62 1/2" | 80"   | 16 5/8" | 59 5/8"    |
| Queen       | 68 1/2" | 85"   | 16 5/8" | 65 5/8"    |