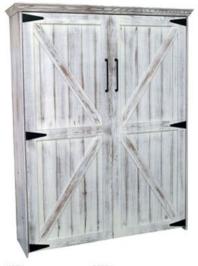

# **Cabinet Options**

All cabinets and nightstands are available in 3 widths: 18", 24" or 30" File drawer cabinets only come in 24" wide