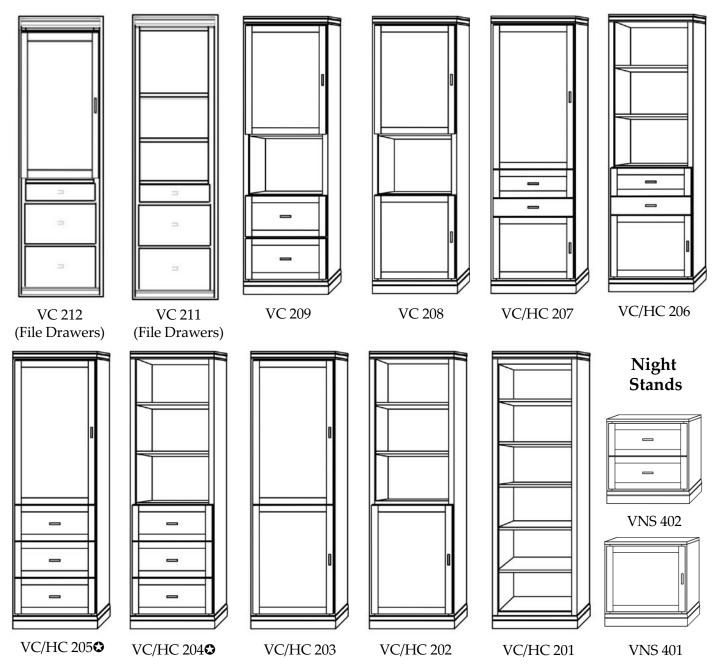

# **Cabinet Options**

All cabinets and nightstands are available in 3 widths: 18", 24" or 30" File drawer cabinets only come in 24" wide

#### **EXTRAS**

- ☆ Cabinet depth is 16 inches (vs bed depth 18.75 inches)
- ☆ Cabinet are 3" inches less in height than the bed
- ☆ Add upper cabinet to horizontal beds
- ☆ ◆Paint/Deluxe Finish 10% Upcharge
- ☆ ◆Weathered/Premium Finish 20% Upcharge
- $\Rightarrow$  Rolling Desk (w = same as bed, 24"d, 30"h)
- ☆ Add LED lights
- ☆ Upgrade to "larger" crown molding
- ☆ Add nightstand pullout (� Cabs 204, 205)
- ☆ Change to glass shelves (2 shelves)
- ☆ Add Clothes Valet; Add Extra Shelf
- ☆ Upgrade to MOTORIZED Wallbed