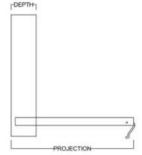

| Size        | Height  | Width | Depth   | Projection |
|-------------|---------|-------|---------|------------|
| Twin        | 47 1/2" | 80"   | 16 5/8" | 44 5/8"    |
| XL Twin     | 47 1/2" | 85"   | 16 5/8" | 44 5/8"    |
| Full/Double | 62 1/2" | 80"   | 16 5/8" | 59 5/8"    |
| Queen       | 68 1/2" | 85"   | 16 5/8" | 65 5/8"    |