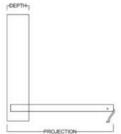

| Size        | Height  | Width | Depth   | Projection |
|-------------|---------|-------|---------|------------|
| Twin        | 47 1/2" | 80"   | 16 5/8" | 44 5/8"    |
| XL Twin     | 47 1/2" | 85"   | 16 5/8" | 44 5/8"    |
| Full/Double | 62 1/2" | 80"   | 16 5/8" | 59 5/8"    |
| Queen       | 68 1/2" | 85"   | 16 5/8" | 65 5/8"    |