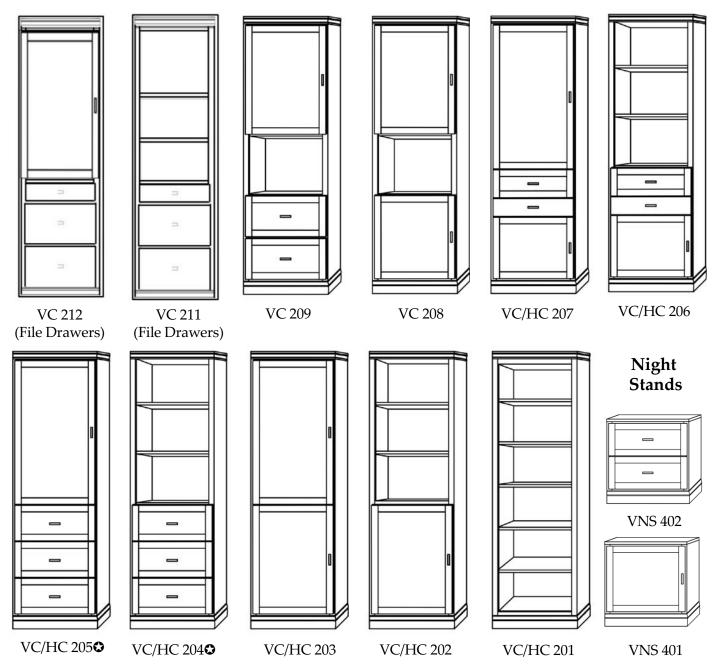

## **Cabinet Options**

All cabinets and nightstands are available in 3 widths: 18", 24" or 30" File drawer cabinets only come in 24" wide