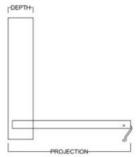

## Available in Horizontal and Vertical

| Size        | Height  | Width   | Depth   | Projection |
|-------------|---------|---------|---------|------------|
| Twin        | 82 3/4" | 45 1/2" | 18 3/4" | 81 7/8"    |
| XL Twin     | 87 3/4" | 45 1/2" | 18 3/4" | 86 7/8"    |
| Full/Double | 82 3/4" | 60 1/2" | 18 3/4" | 81 7/8"    |
| Queen       | 87 3/4" | 66 1/2" | 18 3/4" | 86 7/8"    |