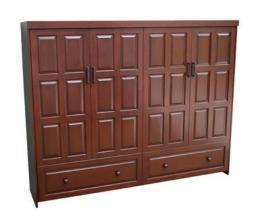

# Dakota

| Size        | Height  | Width | Depth   | Projection |
|-------------|---------|-------|---------|------------|
| Twin        | 47 1/2" | 80"   | 16 5/8" | 44 5/8"    |
| XL Twin     | 47 1/2" | 85"   | 16 5/8" | 44 5/8"    |
| Full/Double | 62 1/2" | 80"   | 16 5/8" | 59 5/8"    |
| Queen       | 68 1/2" | 85"   | 16 5/8" | 65 5/8"    |