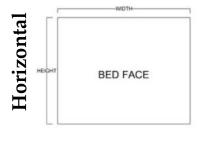

| Size        | Height  | Width | Depth   | Projection |
|-------------|---------|-------|---------|------------|
| Twin        | 47 1/2" | 80"   | 16 5/8" | 44 5/8"    |
| XL Twin     | 47 1/2" | 85"   | 16 5/8" | 44 5/8"    |
| Full/Double | 62 1/2" | 80"   | 16 5/8" | 59 5/8"    |
| Queen       | 68 1/2" | 85"   | 16 5/8" | 65 5/8"    |