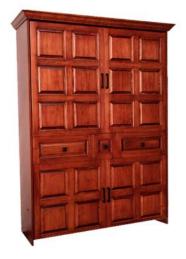

# Dakota

## Available in Horizontal and Vertical

| Size        | Height  | Width   | Depth   | Projection |
|-------------|---------|---------|---------|------------|
| Twin        | 82 3/4" | 45 1/2" | 18 3/4" | 81 7/8"    |
| XL Twin     | 87 3/4" | 45 1/2" | 18 3/4" | 86 7/8"    |
| Full/Double | 82 3/4" | 60 1/2" | 18 3/4" | 81 7/8"    |
| Queen       | 87 3/4" | 66 1/2" | 18 3/4" | 86 7/8"    |