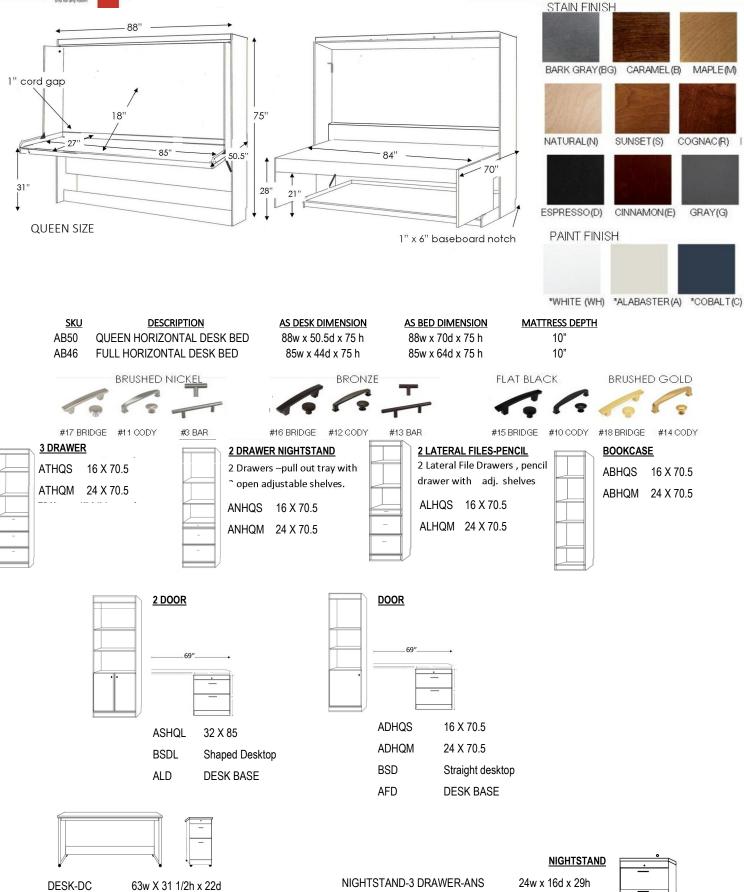

FILE CART AFC

16 5/8x 28 1/2 x 22

NIGHTSTAND-2 DRW TRAY-ANST

24w x 16d x 29h

Hidden Beds accept standard 10" mattress 1" x 6" baseboard notch on all beds and piers Most piers can be ordered in 85" or 90" height Everything under 18" tall can stay on the desk

## All Products Manufactered in the US and are Domestically Sourced - Hardwood Veneers and Solid Wood Trims

| AB50 | QUEEN HIDDENBED     | \$5,099 |
|------|---------------------|---------|
| AB46 | FULL SIZE HIDDENBED | \$4,899 |

| SKU   | DESCRIPTION                           | PRICE   |
|-------|---------------------------------------|---------|
| ASHQL | 2 LOWER DOORS WITH OPEN SHELVES ABOVE | \$1,799 |
| ATHQS | 3 DRAWERS WITH OPEN ADJ. SHELVES      | \$1,799 |
| ATHQM | 3 DRAWERS WITH OPEN ADJ. SHELVES      | \$1,899 |
| ANHQM | 2 DRAWERS WITH PULL OUT TRAY          | \$1,899 |
| ANHQS | 2 DRAWERS WITH PULL OUT TRAY          | \$1,799 |
| ALHQM | 2 FILE DRAWERS, PENCIL DRAWER         | \$1,899 |
| ALHQS | 2 FILE DRAWERS, PENCIL DRAWER         | \$1,799 |
| ABHQM | BOOKCASE WITH CENTER FIXED SHELF      | \$1,399 |
| ABHQS | BOOKCASE WITH CENTER FIXED SHELF      | \$1,299 |
| ADHQM | DOOR PIER WITH OPEN SHELVES ABOVE     | \$1,599 |
| ADHQS | DOOR PIER WITH OPEN SHELVES ABOVE     | \$1,499 |
| AFD   | FILE DESK WITH STRAIGHT DESKTOP       | \$1,199 |
| ALD   | FILE DESK WITH CURVED DESKTOP         | \$1,399 |
| AFC   | FILE CART WITH CASTERS                | \$1,099 |