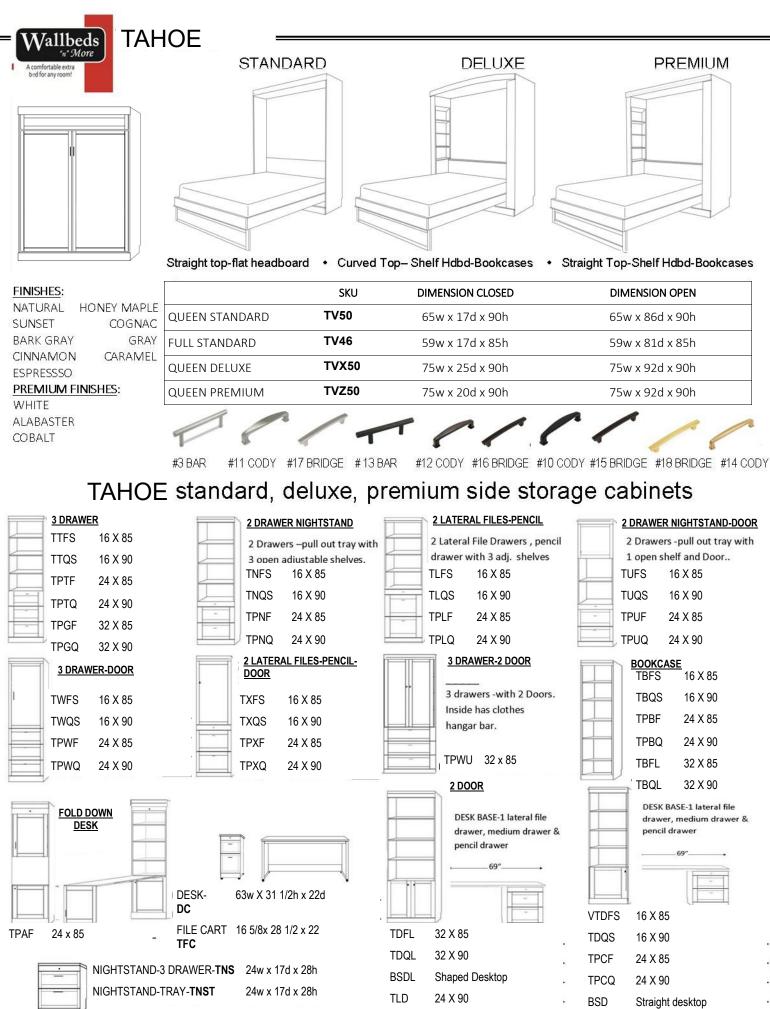

All Products Manufactered in the US and are Domestically Sourced - Hardwood Veneers and Solid Wood Trims

| TV50  | TAHOE VERTICAL QUEEN WALLBED         | \$4,699 |
|-------|--------------------------------------|---------|
| TV46  | TAHOE VERTICAL FULL WALLBED          | \$4,699 |
| TVX50 | TAHOE VERTICAL QUEEN DELUXE WALLBED  | \$6,299 |
| TVZ50 | TAHOE VERTICAL QUEEN PREMIUM WALLBED | \$6,299 |
|       |                                      |         |

| SKU  | DESCRIPTION                                                     |         |
|------|-----------------------------------------------------------------|---------|
| DC   | DESK CART WITH CASTORS                                          | \$1,099 |
| LED  | 2 LED LIGHTS BLACK OR SILVER INSTALLED ON/OFF SWITCH - USB PORT | \$599   |
| TBFS | BOOKCASE WITH CENTER FIXED SHELF                                | \$1,399 |
| TBQS | BOOKCASE WITH CENTER FIXED SHELF                                | \$1,399 |
| TDFL | 2 LOWER DOORS WITH OPEN SHELVES ABOVE                           | \$1,799 |
| TDFS | DOOR PIER WITH OPEN SHELVES ABOVE                               | \$1,699 |
| TDQL | 2 LOWER DOORS WITH OPEN SHELVES ABOVE                           | \$1,799 |
| TDQS | DOOR PIER WITH OPEN SHELVES ABOVE                               | \$1,699 |
| TFC  | FILE CART WITH CASTERS                                          | \$1,099 |
| TFD  | FILE DESK WITH STRAIGHT DESKTOP                                 | \$1,199 |
| TLD  | FILE DESK WITH CURVED DESKTOP                                   | \$1,399 |
| TLFS | 2 FILE DRAWERS, PENCIL DRAWER                                   | \$1,899 |
| TLQS | 2 FILE DRAWERS, PENCIL DRAWER                                   | \$1,899 |
| TNFS | 2 DRAWERS WITH PULL OUT TRAY                                    | \$1,899 |
| TNQS | 2 DRAWERS WITH PULL OUT TRAY                                    | \$1,899 |
| TNS  | NIGHTSTAND 2 DRWS WITH PENCIL DRAWER                            | Ş1,099  |
| TNST | NIGHTSTAND 2 DRAWERS WITH TRAY TABLE                            | \$1,099 |
| TPAF | MURPHY DESK PIER & 1 LOWER DOOR                                 | \$2,399 |
| TPBF | BOOKCASE WITH CENTER FIXED SHELF                                | Ş1,499  |
| TPBQ | BOOKCASE WITH CENTER FIXED SHELF                                | Ş1,499  |
| TPCF | DOOR PIER WITH OPEN SHELVES ABOVE                               | \$1,799 |
| TPCQ | DOOR PIER WITH OPEN SHELVES ABOVE                               | \$1,799 |
| TPGF | 3 DRAWERS WITH OPEN ADJ. SHELVES                                | \$2,099 |
| TPGQ | 3 DRAWERS WITH OPEN ADJ. SHELVES                                | \$2,099 |
| TPLF | 2 FILE DRAWERS, PENCIL DRAWER                                   | \$1,999 |
| TPLQ | 2 FILE DRAWERS, PENCIL DRAWER                                   | \$1,999 |
| TPNF | 2 DRAWERS WITH PULL OUT TRAY                                    | \$1,999 |
| TPNQ | 2 DRAWERS WITH PULL OUT TRAY                                    | \$1,999 |
| TPTF | 3 DRAWERS WITH OPEN ADJ. SHELVES                                | \$1,999 |
| TPTQ | 3 DRAWERS WITH OPEN ADJ. SHELVES                                | \$1,999 |
| TPUF | 2 DRAWERS, PULL OUT TRAY WITH ONE DOOR                          | \$2,199 |
| TPUQ | 2 DRAWERS, PULL OUT TRAY WITH ONE DOOR                          | \$2,199 |
| TPWF | 3 DRAWERS WITH WARDROBE DOOR                                    | \$2,299 |
| TPWQ | 3 DRAWERS WITH WARDROBE DOOR                                    | \$2,299 |
| TPWU | GUEST CABINET-3 DRAWERS WITH 2 DOORS                            | Ş2,399  |
| TPXF | 2 FILE DRAWERS, PENCIL DWR or TRAY -DOOR                        | \$2,299 |
| TPXF | 2 FILE DRAWERS, PENCIL DWR or TRAY -DOOR                        | \$2,299 |
| TPXQ | 2 FILE DRAWERS, PENCIL DWR or TRAY -DOOR                        | \$2,299 |
| TPXQ | 2 FILE DRAWERS, PENCIL DWR or TRAY -DOOR                        | \$2,299 |
| TTFS | 3 DRAWERS WITH OPEN ADJ. SHELVES                                | Ş1,899  |
| TTQS | 3 DRAWERS WITH OPEN ADJ. SHELVES                                | \$1,899 |
| TUFS | 2 DRAWERS, PULL OUT TRAY WITH ONE DOOR                          | \$2,099 |
| TUQS | 2 DRAWERS, PULL OUT TRAY WITH ONE DOOR                          | \$2,099 |
| TWFS | 3 DRAWERS WITH DOOR                                             | \$2,099 |
| TWQS | 3 DRAWERS WITH DOOR                                             | \$2,099 |
| TXFS | 2 FILE DRAWERS, PENCIL DRAWER AND DOOR                          | \$2,099 |
| TXFS | 2 FILE DRAWERS, PULL OUT TRAY AND DOOR                          | \$2,099 |
| TXQS | 2 FILE DRAWERS, PENCIL DRAWER AND DOOR                          | \$2,099 |
| TXQS | 2 FILE DRAWERS, PULL OUT TRAY AND DOOR                          | \$2,099 |