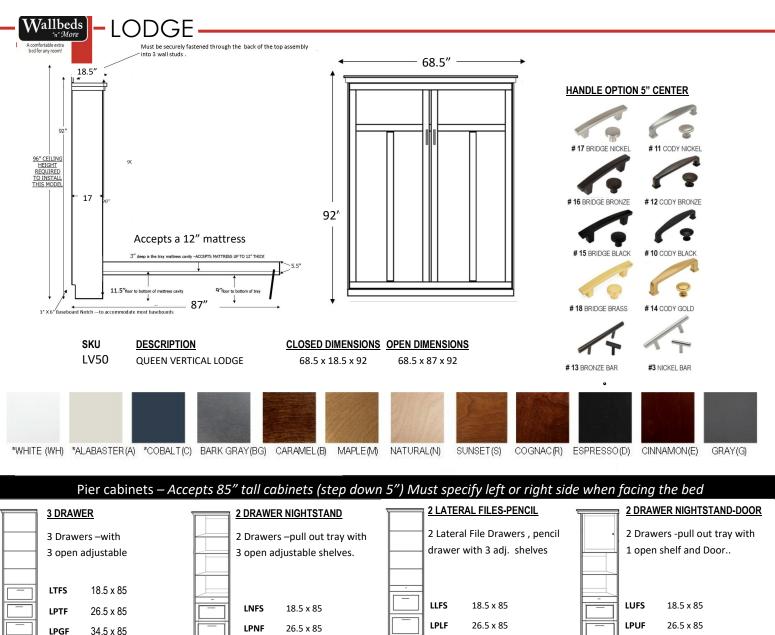

## CV50 LODGE VERTICAL QUEEN WALLBED

\$4,699

Vertical Wallbeds accept Standard 12" Thick Mattress
1" x 6" Baseboard Notch on all beds and Pier Cabinets
Pier Cabinets Trimmed (85" high), Cabinets step down 5" from the bed height
This wallbed has a metal bar foot and wrap crown molding