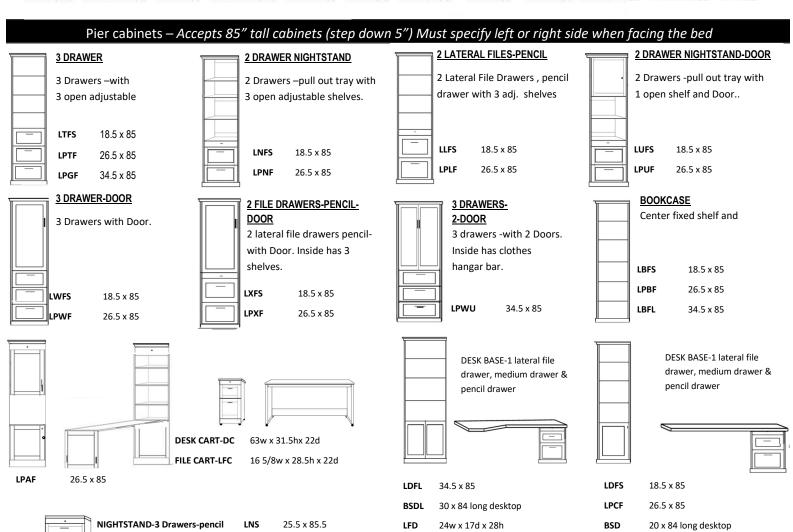

| SKU | DESCRIPTION                                                     |         |
|-----|-----------------------------------------------------------------|---------|
| BFL | BOOKCASE WITH CENTER FIXED SHELF LARGE                          | \$1,599 |
| BFS | BOOKCASE WITH CENTER FIXED SHELF LARGE                          | \$1,399 |
|     |                                                                 |         |
| DC  | DESK CART WITH CASTORS                                          | \$1,099 |
| DFL | 2 LOWER DOORS WITH OPEN SHELVES ABOVE                           | \$1,799 |
| DFS | DOOR PIER WITH OPEN SHELVES ABOVE                               | \$1,699 |
| FC  | FILE CART WITH CASTORS                                          | \$1,099 |
| FD  | FILE DESK WITH DESKTOP(USE WITH HPCF)                           | \$1,199 |
| LD  | FILE DESK WITH CURVED DESKTOP (NEEDS HDFL)                      | \$1,399 |
| LED | 2 LED LIGHTS BLACK OR SILVER INSTALLED ON/OFF SWITCH - USB PORT | \$599   |
| LFS | 2 FILE DRAWERS, PENCIL DRAWER                                   | \$1,899 |
| NFS | 2 DRAWERS WITH PULL OUT TRAY                                    | \$1,899 |
| NS  | NIGHTSTAND 2 DRWS WITH PENCIL DRAWER                            | \$1,099 |
| NST | NIGHTSTAND 2 DRAWERS WITH TRAY TABLE                            | \$1,099 |
| PAF | MURPHY DESK PIER & 1 LOWER DOOR                                 | \$2,399 |
| PBF | BOOKCASE WITH CENTER FIXED SHELF MEDIUM                         | \$1,499 |
| PCF | DOOR PIER WITH OPEN SHELVES ABOVE                               | \$1,799 |
| PGF | 3 DRAWERS WITH OPEN ADJ. SHELVES                                | \$2,099 |
| PLF | 2 FILE DRAWERS, PENCIL DRAWER                                   | \$1,999 |
| PNF | 2 DRAWERS WITH PULL OUT TRAY                                    | \$1,999 |
| PTF | 3 DRAWERS WITH OPEN ADJ. SHELVES                                | \$1,999 |
| PUF | 2 DRAWERS, PULL OUT TRAY & 1 UPPER DOOR                         | \$2,199 |
| PWF | 3 DRAWERS WITH WARDROBE DOOR                                    | \$2,299 |
| PWU | 3 DRAWERS/2 DOORS WITH HANGAR BAR                               | \$2,399 |
| PXF | 2 FILE DRAWERS, PENCIL DRW or TRAY& DOOR                        | \$2,299 |
| TFS | 3 DRAWERS WITH OPEN ADJ. SHELVES                                | \$1,899 |
| UFS | 2 DRAWERS, PULL OUT TRAY & 1 UPPER DOOR                         | \$2,099 |
| WFS | 3 DRAWERS WITH DOOR                                             | \$2,099 |
| XFS | 2 FILE DRAWERS, PENCIL DRW or TRAY& DOOR                        | \$2,099 |