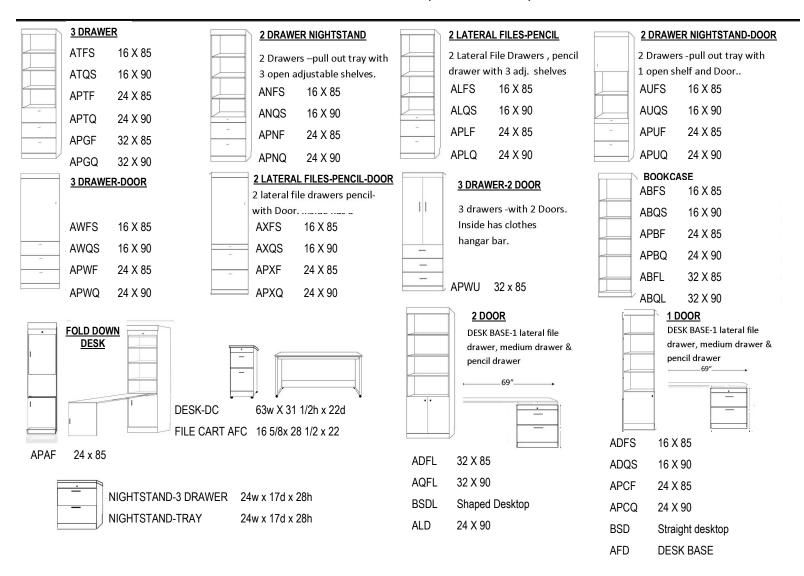

## FALLBROOK PIER CABINETS standard, Deluxe, Premium cabinets accept all handle options

FILE CART WITH CASTORS

LED

2 LED LIGHTS BLACK OR SILVER INSTALLED ON/OFF SWITCH - USB PORT

## All Products Manufactered in the US and are Domestically Sourced - Hardwood Veneers and Solid Wood Trims

| All Products Manufactered in the US and are Domestically Sourced - Hardwood Veneers and Solid Wood Trims |                                                                                   |                    |  |
|----------------------------------------------------------------------------------------------------------|-----------------------------------------------------------------------------------|--------------------|--|
| FV50                                                                                                     | FALLBROOK QUEEN VERTICAL WALLBED                                                  | \$4,399            |  |
| FVX50                                                                                                    | FALLBROOK QUEEN VERTICAL DELUXE WALLBED                                           | \$5,999            |  |
| FVZ50                                                                                                    | FALLBROOK QUEEN VERTICAL PREMIUM WALLBED                                          | \$5,999            |  |
| CIVII                                                                                                    | DESCRIPTION                                                                       | Deice              |  |
| SKU<br>ABFL                                                                                              | BOOKCASE WITH CENTER FIXED SHELF                                                  | Price \$1,399      |  |
| ABFS                                                                                                     | BOOKCASE WITH CENTER FIXED SHELF                                                  | \$1,299            |  |
| ABQL                                                                                                     | BOOKCASE WITH CENTER FIXED SHELF                                                  | \$1,399            |  |
| ABQS                                                                                                     | BOOKCASE WITH CENTER FIXED SHELF                                                  | \$1,299            |  |
| ADFL                                                                                                     | 2 LOWER DOORS WITH OPEN SHELVES ABOVE                                             | \$1,799            |  |
| ADFS                                                                                                     | DOOR PIER WITH OPEN SHELVES ABOVE                                                 | \$1,499            |  |
| ADQL                                                                                                     | 2 LOWER DOORS WITH OPEN SHELVES ABOVE                                             | \$1,799            |  |
| ADQS                                                                                                     | DOOR PIER WITH OPEN SHELVES ABOVE                                                 | \$1,499            |  |
| AFD                                                                                                      | FILE DESK WITH STRAIGHT DESKTOP                                                   | \$1,199            |  |
| ALD                                                                                                      | FILE DESK WITH CURVED DESKTOP                                                     | \$1,399            |  |
| ALFS                                                                                                     | 2 FILE DRAWERS, PENCIL DRAWER                                                     | \$1,799            |  |
| ALQS                                                                                                     | 2 FILE DRAWERS, PENCIL DRAWER                                                     | \$1,799            |  |
| ANFS                                                                                                     | 2 DRAWERS WITH PULL OUT TRAY                                                      | \$1,799            |  |
| ANQS                                                                                                     | 2 DRAWERS WITH PULL OUT TRAY                                                      | \$1,799            |  |
| APAF                                                                                                     | MURPHY DESK PIER & 1 LOWER DOOR                                                   | \$2,399            |  |
| APBF                                                                                                     | BOOKCASE WITH CENTER FIXED SHELF                                                  | \$1,399            |  |
| APBQ                                                                                                     | BOOKCASE WITH CENTER FIXED SHELF                                                  | \$1,399            |  |
| APCF                                                                                                     | DOOR PIER WITH OPEN SHELVES ABOVE                                                 | \$1,599            |  |
| APCQ                                                                                                     | DOOR PIER WITH OPEN SHELVES ABOVE                                                 | \$1,599            |  |
| APGF                                                                                                     | 3 DRAWERS WITH OPEN ADJ. SHELVES                                                  | \$1,999            |  |
| APGQ                                                                                                     | 3 DRAWERS WITH OPEN ADJ. SHELVES                                                  | \$1,999            |  |
| APLF                                                                                                     | 2 FILE DRAWERS, PENCIL DRAWER                                                     | \$1,899            |  |
| APLQ                                                                                                     | 2 FILE DRAWERS, PENCIL DRAWER                                                     | \$1,899            |  |
| APNF                                                                                                     | 2 DRAWERS WITH PULL OUT TRAY                                                      | \$1,899            |  |
| APNQ                                                                                                     | 2 DRAWERS WITH PULL OUT TRAY                                                      | \$1,899            |  |
| APTF                                                                                                     | 3 DRAWERS WITH OPEN ADJ. SHELVES                                                  | \$1,899            |  |
| APTQ                                                                                                     | 3 DRAWERS WITH OPEN ADJ. SHELVES                                                  | \$1,899            |  |
| APUF                                                                                                     | 2 DRAWERS, PULL OUT TRAY WITH ONE DOOR                                            | \$1,999            |  |
| APUQ                                                                                                     | 2 DRAWERS, PULL OUT TRAY WITH ONE DOOR                                            | \$1,999            |  |
| APWF                                                                                                     | 3 DRAWERS WITH WARDROBE DOOR                                                      | \$2,199            |  |
| APWQ                                                                                                     | 3 DRAWERS WITH WARDROBE DOOR                                                      | \$2,199            |  |
| APWU                                                                                                     | GUEST CABINET-3 DRAWERS WITH 2 DOORS                                              | \$2,399            |  |
| APXF                                                                                                     | 2 FILE DRAWERS, PENCIL DRW or TRAY AND DOOR                                       | \$2,199            |  |
| APXQ<br>ASHQL                                                                                            | 2 FILE DRAWERS, PENCIL DRW or TRAY AND DOOR 2 LOWER DOORS WITH OPEN SHELVES ABOVE | \$2,199            |  |
| ATFS                                                                                                     | 3 DRAWERS WITH OPEN ADJ. SHELVES                                                  | \$1,799            |  |
| ATQS                                                                                                     | 3 DRAWERS WITH OPEN ADJ. SHELVES  3 DRAWERS WITH OPEN ADJ. SHELVES                | \$1,799<br>\$1,799 |  |
| AUFS                                                                                                     | 2 DRAWERS, PULL OUT TRAY WITH ONE DOOR                                            | \$1,799            |  |
| AUQS                                                                                                     | 2 DRAWERS, PULL OUT TRAY WITH ONE DOOR                                            | \$1,899            |  |
| AWFS                                                                                                     | 3 DRAWERS WITH DOOR                                                               | \$2,099            |  |
| AWQS                                                                                                     | 3 DRAWERS WITH DOOR                                                               | \$2,099            |  |
| AXFS                                                                                                     | 2 FILE DRAWERS, PENCIL DRW or TRAY AND DOOR                                       | \$2,099            |  |
| AXQS                                                                                                     | 2 FILE DRAWERS, PENCIL DRW OF TRAY AND DOOR                                       | \$2,099            |  |
| DC                                                                                                       | DESK CART WITH CASTORS                                                            | \$1,099            |  |
| 50                                                                                                       | DESIGNATIONS                                                                      | 71,033             |  |