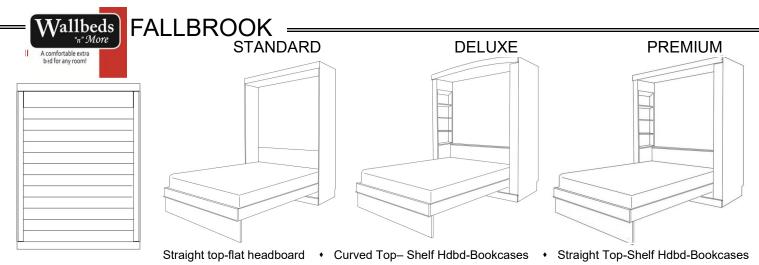

## STANDARD FINISHES:

NATURAL HONEY MAPLE SUNSET COGNAC BARK GRAY GRAY CINNAMON CARAMEL

ESPRESSSO PREMIUM FINISHES:

WHITE ALABASTER COBALT

|                | SKU   | DIMENSION CLOSED | DIMENSION OPEN  |
|----------------|-------|------------------|-----------------|
| QUEEN STANDARD | FV50  | 65w x 17d x 90h  | 65w x 86d x 90h |
| QUEEN DELUXE   | FVX50 | 75w x 25d x 90h  | 75w x 92d x 90h |
| QUEEN PREMIUM  | FVZ50 | 75w x 20d x 90h  | 75w x 92d x 90h |

## Vertical Wallbeds accept standard 12" Thick Mattress 1" x 6" baseboard notch on all beds and piers Most piers can be ordered in 85" or 90" height This wallbed has a panel foot

\$1,099

## All Products Manufactered in the US and are Domestically Sourced - Hardwood Veneers and Solid Wood Trims

| All Products Manufactered in the US and are Domestically Sourced - Hardwood Veneers and Solid Wood Trims |                                                                                   |                    |  |
|----------------------------------------------------------------------------------------------------------|-----------------------------------------------------------------------------------|--------------------|--|
| FV50                                                                                                     | FALLBROOK QUEEN VERTICAL WALLBED                                                  | \$4,399            |  |
| FVX50                                                                                                    | FALLBROOK QUEEN VERTICAL DELUXE WALLBED                                           | \$5,999            |  |
| FVZ50                                                                                                    | FALLBROOK QUEEN VERTICAL PREMIUM WALLBED                                          | \$5,999            |  |
| CIVII                                                                                                    | DESCRIPTION                                                                       | Deice              |  |
| SKU<br>ABFL                                                                                              | BOOKCASE WITH CENTER FIXED SHELF                                                  | Price \$1,399      |  |
| ABFS                                                                                                     | BOOKCASE WITH CENTER FIXED SHELF                                                  | \$1,299            |  |
| ABQL                                                                                                     | BOOKCASE WITH CENTER FIXED SHELF                                                  | \$1,399            |  |
| ABQS                                                                                                     | BOOKCASE WITH CENTER FIXED SHELF                                                  | \$1,299            |  |
| ADFL                                                                                                     | 2 LOWER DOORS WITH OPEN SHELVES ABOVE                                             | \$1,799            |  |
| ADFS                                                                                                     | DOOR PIER WITH OPEN SHELVES ABOVE                                                 | \$1,499            |  |
| ADQL                                                                                                     | 2 LOWER DOORS WITH OPEN SHELVES ABOVE                                             | \$1,799            |  |
| ADQS                                                                                                     | DOOR PIER WITH OPEN SHELVES ABOVE                                                 | \$1,499            |  |
| AFD                                                                                                      | FILE DESK WITH STRAIGHT DESKTOP                                                   | \$1,199            |  |
| ALD                                                                                                      | FILE DESK WITH CURVED DESKTOP                                                     | \$1,399            |  |
| ALFS                                                                                                     | 2 FILE DRAWERS, PENCIL DRAWER                                                     | \$1,799            |  |
| ALQS                                                                                                     | 2 FILE DRAWERS, PENCIL DRAWER                                                     | \$1,799            |  |
| ANFS                                                                                                     | 2 DRAWERS WITH PULL OUT TRAY                                                      | \$1,799            |  |
| ANQS                                                                                                     | 2 DRAWERS WITH PULL OUT TRAY                                                      | \$1,799            |  |
| APAF                                                                                                     | MURPHY DESK PIER & 1 LOWER DOOR                                                   | \$2,399            |  |
| APBF                                                                                                     | BOOKCASE WITH CENTER FIXED SHELF                                                  | \$1,399            |  |
| APBQ                                                                                                     | BOOKCASE WITH CENTER FIXED SHELF                                                  | \$1,399            |  |
| APCF                                                                                                     | DOOR PIER WITH OPEN SHELVES ABOVE                                                 | \$1,599            |  |
| APCQ                                                                                                     | DOOR PIER WITH OPEN SHELVES ABOVE                                                 | \$1,599            |  |
| APGF                                                                                                     | 3 DRAWERS WITH OPEN ADJ. SHELVES                                                  | \$1,999            |  |
| APGQ                                                                                                     | 3 DRAWERS WITH OPEN ADJ. SHELVES                                                  | \$1,999            |  |
| APLF                                                                                                     | 2 FILE DRAWERS, PENCIL DRAWER                                                     | \$1,899            |  |
| APLQ                                                                                                     | 2 FILE DRAWERS, PENCIL DRAWER                                                     | \$1,899            |  |
| APNF                                                                                                     | 2 DRAWERS WITH PULL OUT TRAY                                                      | \$1,899            |  |
| APNQ                                                                                                     | 2 DRAWERS WITH PULL OUT TRAY                                                      | \$1,899            |  |
| APTF                                                                                                     | 3 DRAWERS WITH OPEN ADJ. SHELVES                                                  | \$1,899            |  |
| APTQ                                                                                                     | 3 DRAWERS WITH OPEN ADJ. SHELVES                                                  | \$1,899            |  |
| APUF                                                                                                     | 2 DRAWERS, PULL OUT TRAY WITH ONE DOOR                                            | \$1,999            |  |
| APUQ                                                                                                     | 2 DRAWERS, PULL OUT TRAY WITH ONE DOOR                                            | \$1,999            |  |
| APWF                                                                                                     | 3 DRAWERS WITH WARDROBE DOOR                                                      | \$2,199            |  |
| APWQ                                                                                                     | 3 DRAWERS WITH WARDROBE DOOR                                                      | \$2,199            |  |
| APWU                                                                                                     | GUEST CABINET-3 DRAWERS WITH 2 DOORS                                              | \$2,399            |  |
| APXF                                                                                                     | 2 FILE DRAWERS, PENCIL DRW or TRAY AND DOOR                                       | \$2,199            |  |
| APXQ<br>ASHQL                                                                                            | 2 FILE DRAWERS, PENCIL DRW or TRAY AND DOOR 2 LOWER DOORS WITH OPEN SHELVES ABOVE | \$2,199            |  |
| ATFS                                                                                                     | 3 DRAWERS WITH OPEN ADJ. SHELVES                                                  | \$1,799            |  |
| ATQS                                                                                                     | 3 DRAWERS WITH OPEN ADJ. SHELVES  3 DRAWERS WITH OPEN ADJ. SHELVES                | \$1,799<br>\$1,799 |  |
| AUFS                                                                                                     | 2 DRAWERS, PULL OUT TRAY WITH ONE DOOR                                            | \$1,799            |  |
| AUQS                                                                                                     | 2 DRAWERS, PULL OUT TRAY WITH ONE DOOR                                            | \$1,899            |  |
| AWFS                                                                                                     | 3 DRAWERS WITH DOOR                                                               | \$2,099            |  |
| AWQS                                                                                                     | 3 DRAWERS WITH DOOR                                                               | \$2,099            |  |
| AXFS                                                                                                     | 2 FILE DRAWERS, PENCIL DRW or TRAY AND DOOR                                       | \$2,099            |  |
| AXQS                                                                                                     | 2 FILE DRAWERS, PENCIL DRW OF TRAY AND DOOR                                       | \$2,099            |  |
| DC                                                                                                       | DESK CART WITH CASTORS                                                            | \$1,099            |  |
| 50                                                                                                       | DESIGNATIONS                                                                      | 71,033             |  |