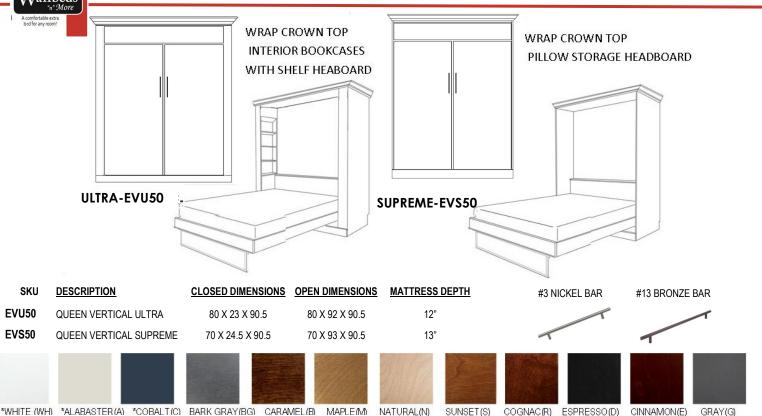

## All Products Manufactered in the US and are Domestically Sourced - Hardwood Veneers and Solid Wood Trims

| All Products Manufactered in the US and are Domestically Sourced - Hardwood Veneers and Solid Wood Trims |                                             |            |
|----------------------------------------------------------------------------------------------------------|---------------------------------------------|------------|
| EVS50                                                                                                    | EURO SUPREME VERTICAL QUEEN WALLBED         | \$5,299.00 |
| EVU50                                                                                                    | EURO ULTRA VERTICAL QUEEN WALLBED           | \$6,099.00 |
| SKU                                                                                                      | DESCRIPTION                                 | Price      |
| ABFL-WC                                                                                                  | BOOKCASE WITH CENTER FIXED SHELF            | \$1,499    |
| ABFS-WC                                                                                                  | BOOKCASE WITH CENTER FIXED SHELF            | \$1,399    |
| ADFL-WC                                                                                                  | 2 LOWER DOORS WITH OPEN SHELVES ABOVE       | \$1,899    |
| ADFS-WC                                                                                                  | DOOR PIER WITH OPEN SHELVES ABOVE           | \$1,599    |
| AFD                                                                                                      | FILE DESK WITH STRAIGHT DESKTOP             | \$1,199    |
| ALD                                                                                                      | FILE DESK WITH CURVED DESKTOP               | \$1,399    |
| ALFS-WC                                                                                                  | 2 FILE DRAWERS, PENCIL DRAWER               | \$1,899    |
| ANFS-WC                                                                                                  | 2 DRAWERS WITH PULL OUT TRAY                | \$1,899    |
| APAF-WC                                                                                                  | MURPHY DESK PIER & 1 LOWER DOOR             | \$2,499    |
| APBF-WC                                                                                                  | BOOKCASE WITH CENTER FIXED SHELF            | \$1,399    |
| APCF-WC                                                                                                  | DOOR PIER WITH OPEN SHELVES ABOVE           | \$1,699    |
| APGF-WC                                                                                                  | 3 DRAWERS WITH OPEN ADJ. SHELVES            | \$1,999    |
| APLF-WC                                                                                                  | 2 FILE DRAWERS, PENCIL DRAWER               | \$1,999    |
| APNF-WC                                                                                                  | 2 DRAWERS WITH PULL OUT TRAY                | \$1,999    |
| APTF-WC                                                                                                  | 3 DRAWERS WITH OPEN ADJ. SHELVES            | \$1,999    |
| APUF-WC                                                                                                  | 2 DRAWERS, PULL OUT TRAY WITH ONE DOOR      | \$2,099    |
| APWF-WC                                                                                                  | 3 DRAWERS WITH WARDROBE DOOR                | \$2,299    |
| APWU-WC                                                                                                  | GUEST CABINET-3 DRAWERS WITH 2 DOORS        | \$2,499    |
| APXF-WC                                                                                                  | 2 FILE DRAWERS, PENCIL DRW or TRAY AND DOOR | \$2,299    |
| ATFS-WC                                                                                                  | 3 DRAWERS WITH OPEN ADJ. SHELVES            | \$1,899    |
| AUFS-WC                                                                                                  | 2 DRAWERS, PULL OUT TRAY WITH ONE DOOR      | \$1,999    |
| AWFS-WC                                                                                                  | 3 DRAWERS WITH DOOR                         | \$2,099    |
| AXFS-WC                                                                                                  | 2 FILE DRAWERS, PENCIL DRW or TRAY AND DOOR | \$2,099    |
| DC                                                                                                       | DESK CART WITH CASTORS                      | \$1,099    |
| FC                                                                                                       | FILE CART WITH CASTORS                      | \$1,099    |