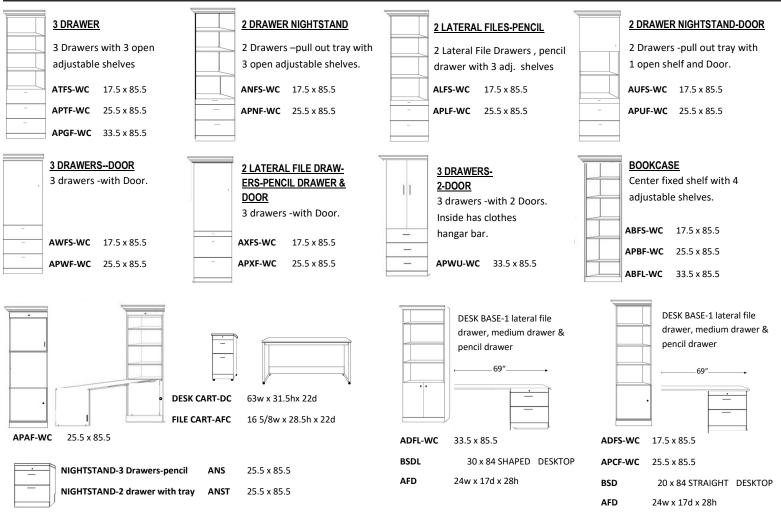

## All Products Manufactered in the US and are Domestically Sourced - Hardwood Veneers and Solid Wood Trims

| All Products Manufactered in the US and are Domestically Sourced - Hardwood Veneers and Solid Wood Trims |                                             |            |
|----------------------------------------------------------------------------------------------------------|---------------------------------------------|------------|
| EVS50                                                                                                    | EURO SUPREME VERTICAL QUEEN WALLBED         | \$5,299.00 |
| EVU50                                                                                                    | EURO ULTRA VERTICAL QUEEN WALLBED           | \$6,099.00 |
| SKU                                                                                                      | DESCRIPTION                                 | Price      |
| ABFL-WC                                                                                                  | BOOKCASE WITH CENTER FIXED SHELF            | \$1,499    |
| ABFS-WC                                                                                                  | BOOKCASE WITH CENTER FIXED SHELF            | \$1,399    |
| ADFL-WC                                                                                                  | 2 LOWER DOORS WITH OPEN SHELVES ABOVE       | \$1,899    |
| ADFS-WC                                                                                                  | DOOR PIER WITH OPEN SHELVES ABOVE           | \$1,599    |
| AFD                                                                                                      | FILE DESK WITH STRAIGHT DESKTOP             | \$1,199    |
| ALD                                                                                                      | FILE DESK WITH CURVED DESKTOP               | \$1,399    |
| ALFS-WC                                                                                                  | 2 FILE DRAWERS, PENCIL DRAWER               | \$1,899    |
| ANFS-WC                                                                                                  | 2 DRAWERS WITH PULL OUT TRAY                | \$1,899    |
| APAF-WC                                                                                                  | MURPHY DESK PIER & 1 LOWER DOOR             | \$2,499    |
| APBF-WC                                                                                                  | BOOKCASE WITH CENTER FIXED SHELF            | \$1,399    |
| APCF-WC                                                                                                  | DOOR PIER WITH OPEN SHELVES ABOVE           | \$1,699    |
| APGF-WC                                                                                                  | 3 DRAWERS WITH OPEN ADJ. SHELVES            | \$1,999    |
| APLF-WC                                                                                                  | 2 FILE DRAWERS, PENCIL DRAWER               | \$1,999    |
| APNF-WC                                                                                                  | 2 DRAWERS WITH PULL OUT TRAY                | \$1,999    |
| APTF-WC                                                                                                  | 3 DRAWERS WITH OPEN ADJ. SHELVES            | \$1,999    |
| APUF-WC                                                                                                  | 2 DRAWERS, PULL OUT TRAY WITH ONE DOOR      | \$2,099    |
| APWF-WC                                                                                                  | 3 DRAWERS WITH WARDROBE DOOR                | \$2,299    |
| APWU-WC                                                                                                  | GUEST CABINET-3 DRAWERS WITH 2 DOORS        | \$2,499    |
| APXF-WC                                                                                                  | 2 FILE DRAWERS, PENCIL DRW or TRAY AND DOOR | \$2,299    |
| ATFS-WC                                                                                                  | 3 DRAWERS WITH OPEN ADJ. SHELVES            | \$1,899    |
| AUFS-WC                                                                                                  | 2 DRAWERS, PULL OUT TRAY WITH ONE DOOR      | \$1,999    |
| AWFS-WC                                                                                                  | 3 DRAWERS WITH DOOR                         | \$2,099    |
| AXFS-WC                                                                                                  | 2 FILE DRAWERS, PENCIL DRW or TRAY AND DOOR | \$2,099    |
| DC                                                                                                       | DESK CART WITH CASTORS                      | \$1,099    |
| FC                                                                                                       | FILE CART WITH CASTORS                      | \$1,099    |