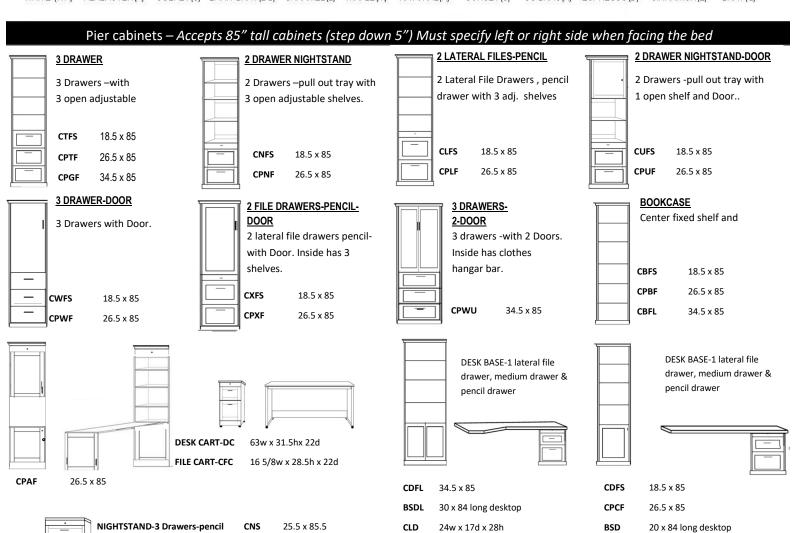

| SKU | DESCRIPTION                                                     |         |
|-----|-----------------------------------------------------------------|---------|
| BFL | BOOKCASE WITH CENTER FIXED SHELF LARGE                          | \$1,599 |
| BFS | BOOKCASE WITH CENTER FIXED SHELF LARGE                          | \$1,399 |
|     |                                                                 |         |
| DC  | DESK CART WITH CASTORS                                          | \$1,099 |
| DFL | 2 LOWER DOORS WITH OPEN SHELVES ABOVE                           | \$1,799 |
| DFS | DOOR PIER WITH OPEN SHELVES ABOVE                               | \$1,699 |
| FC  | FILE CART WITH CASTORS                                          | \$1,099 |
| FD  | FILE DESK WITH DESKTOP(USE WITH HPCF)                           | \$1,199 |
| LD  | FILE DESK WITH CURVED DESKTOP (NEEDS HDFL)                      | \$1,399 |
| LED | 2 LED LIGHTS BLACK OR SILVER INSTALLED ON/OFF SWITCH - USB PORT | \$599   |
| LFS | 2 FILE DRAWERS, PENCIL DRAWER                                   | \$1,899 |
| NFS | 2 DRAWERS WITH PULL OUT TRAY                                    | \$1,899 |
| NS  | NIGHTSTAND 2 DRWS WITH PENCIL DRAWER                            | \$1,099 |
| NST | NIGHTSTAND 2 DRAWERS WITH TRAY TABLE                            | \$1,099 |
| PAF | MURPHY DESK PIER & 1 LOWER DOOR                                 | \$2,399 |
| PBF | BOOKCASE WITH CENTER FIXED SHELF MEDIUM                         | \$1,499 |
| PCF | DOOR PIER WITH OPEN SHELVES ABOVE                               | \$1,799 |
| PGF | 3 DRAWERS WITH OPEN ADJ. SHELVES                                | \$2,099 |
| PLF | 2 FILE DRAWERS, PENCIL DRAWER                                   | \$1,999 |
| PNF | 2 DRAWERS WITH PULL OUT TRAY                                    | \$1,999 |
| PTF | 3 DRAWERS WITH OPEN ADJ. SHELVES                                | \$1,999 |
| PUF | 2 DRAWERS, PULL OUT TRAY & 1 UPPER DOOR                         | \$2,199 |
| PWF | 3 DRAWERS WITH WARDROBE DOOR                                    | \$2,299 |
| PWU | 3 DRAWERS/2 DOORS WITH HANGAR BAR                               | \$2,399 |
| PXF | 2 FILE DRAWERS, PENCIL DRW or TRAY& DOOR                        | \$2,299 |
| TFS | 3 DRAWERS WITH OPEN ADJ. SHELVES                                | \$1,899 |
| UFS | 2 DRAWERS, PULL OUT TRAY & 1 UPPER DOOR                         | \$2,099 |
| WFS | 3 DRAWERS WITH DOOR                                             | \$2,099 |
| XFS | 2 FILE DRAWERS, PENCIL DRW or TRAY& DOOR                        | \$2,099 |