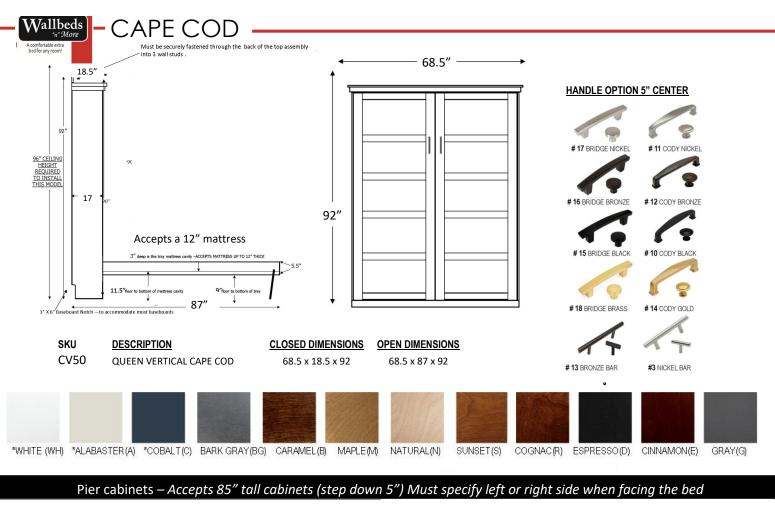

## CV50 CAPE VERTICAL QUEEN WALLBED

\$4,899

Vertical Wallbeds accept Standard 12" Thick Mattress
1" x 6" Baseboard Notch on all beds and Pier Cabinets
Pier Cabinets Trimmed (85" high), Cabinets step down 5" from the bed height
This wallbed has a metal bar foot and wrap crown molding