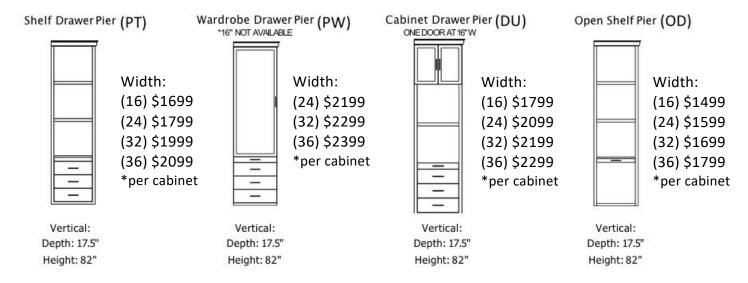

on Rift Clear on Plain Walnut Finish Sliced White on Plain Sliced Alder

Sliced Walnut

Clear on Plain Ebony on Rift



# The Phoenix Wallbed Vertical



#### **QUEEN = \$5999**





| QUEEN               | FULL                |
|---------------------|---------------------|
| Vertical:           | Vertical:           |
| Width: 67"          | Width: 61"          |
| Depth: 18"          | Depth: 18"          |
| Height: 85 1/4"     | Height: 80 1/4"     |
| Projection: 86 1/4" | Projection: 81 1/4" |
| QUEEN Vertical      | FULL Vertical       |
| with Crown:         | with Crown:         |
| Width: 70"          | Width: 64"          |
| Depth: 191/2"       | Depth: 191/2"       |
| Height: 87 1/2"     | Height: 831/2"      |
| Projection: 86 1/4" | Projection: 81 1/4" |

### Pier Options



Add upper door to PT or OD pier for \$199

## **Options**

Upholstered Headboard (D-VUH) - \$299 Crown Styles: A, B or C - \$0 Lights Overhead in Bed (D-VL) - \$299 Outlet added in pier (D-O) - \$149 per pier

# Integrated Desk

Desk is only compatible with 36" piers



\$1499

Width: 84" Depth: 21" Height: 30"