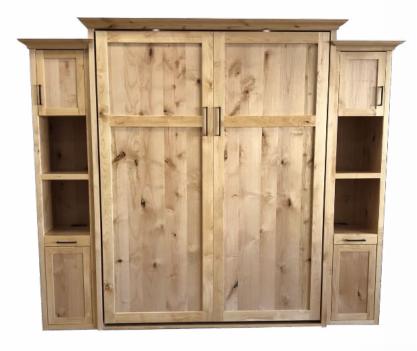

# THE PHOENIX WALLBED VERTICAL

Shown in Clear on Knotty Alder and Smoke Fabric Sofa

Renderings show Clear on Walnut, Ivory Fabric Sofa

# The Phoenix Wallbed Vertical