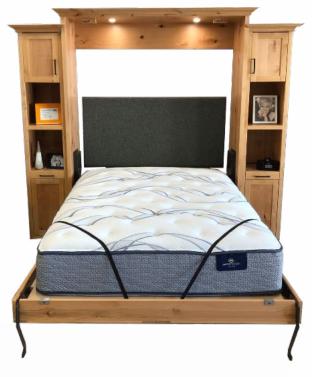

## **Options**

Upholstered Headboard (D-VUH) - \$299 Crown Styles: A, B or C - \$0 Lights Overhead in Bed (D-VL) - \$299 Outlet added in pier (D-O) - \$149 per pier