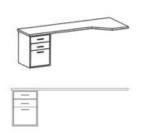

# Integrated Desk

Desk is only compatible with 36" piers

\$1499

Width: 84" Depth: 21" Height: 30"