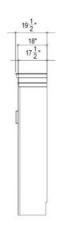

#### **QUEEN = \$5999**

| QUEEN               | FULL                |
|---------------------|---------------------|
| Vertical:           | Vertical:           |
| Width: 67"          | Width: 61"          |
| Depth: 18"          | Depth: 18"          |
| Height: 85 1/4"     | Height: 80 1/4"     |
| Projection: 86 1/4" | Projection: 81 1/4" |
| QUEEN Vertical      | FULL Vertical       |
| with Crown:         | with Crown:         |
| Width: 70"          | Width: 64"          |
| Depth: 191/2"       | Depth: 191/2"       |
| Height: 87 1/2"     | Height: 831/2"      |
| Projection: 86 1/4" | Projection: 81 1/4" |