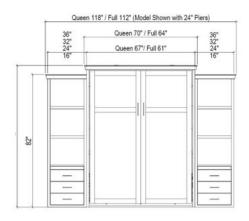

#### **QUEEN = \$5999**

| QUEEN               | FULL                |
|---------------------|---------------------|
| Vertical:           | Vertical:           |
| Width: 67"          | Width: 61"          |
| Depth: 18"          | Depth: 18"          |
| Height: 85 1/4"     | Height: 80 1/4"     |
| Projection: 86 1/4" | Projection: 81 1/4" |
| QUEEN Vertical      | FULL Vertical       |
| with Crown:         | with Crown:         |
| Width: 70"          | Width: 64"          |
| Depth: 191/2"       | Depth: 191/2"       |
| Height: 87 1/2"     | Height: 831/2"      |
| Projection: 86 1/4" | Projection: 81 1/4" |