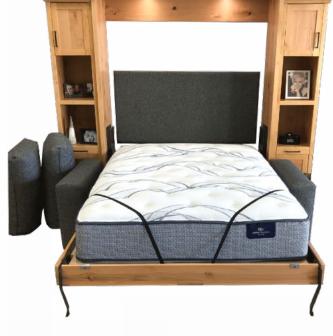

### Vertical Sofa

QUEEN
Width: 83"
Depth: 32"
Height: 30"

\$2899

Vertical: Depth: 17.5" Height: 82"

### FULL

Width: 72" Depth: 32" Height: 30"