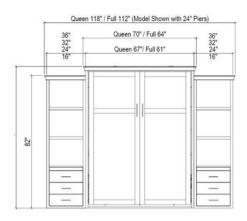

#### **QUEEN = \$8899**

| QUEEN               | FULL                |
|---------------------|---------------------|
| Vertical:           | Vertical:           |
| Width: 67"          | Width: 61"          |
| Depth: 18"          | Depth: 18"          |
| Height: 85 1/4"     | Height: 80 1/4"     |
| Projection: 86 1/4" | Projection: 81 1/4" |
| QUEEN Vertical      | FULL Vertical       |
| with Crown:         | with Crown:         |
| Width: 70"          | Width: 64"          |
| Depth: 191/2"       | Depth: 191/2"       |
| Height: 87 1/2"     | Height: 83 1/2"     |
| Projection: 86 1/4" | Projection: 81 1/4" |

### Pier Options

Due to this configuration, the sofa will cover the bottom portion of the side piers.

The only pier that can accompany the Phoenix is the Open Shelf Pier.

An upper door can be added to the (OD) pier for \$199

#### Open Shelf Pier (OD)