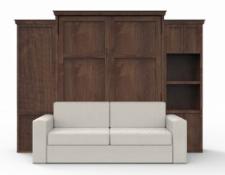

# THE PHOENIX SOFA BED VERTICAL

Shown in Clear on Knotty Alder and Smoke Fabric Sofa

Renderings show Clear on Walnut, Ivory Fabric Sofa

#### Wood / Finish Options

Maple

Clear on Clear on Plain Clear on Knotty Clear on Plain Sliced Alder Alder

Sliced Cherry

Clear on Plain Sliced Mahogany

White Oak

Oak

Clear on Rift Clear on Plain Walnut Finish Clear on Plain Ebony on Rift Sliced White on Plain Sliced Alder