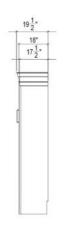

### Vertical Sofa

QUEEN
Width: 83"
Depth: 32"
Height: 30"

\$2899

Vertical: Depth: 17.5" Height: 82"