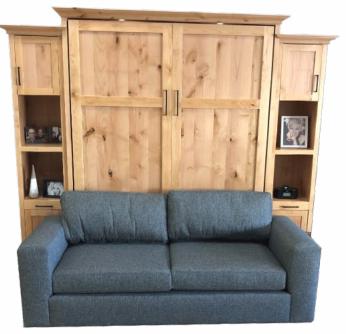

# THE PHOENIX SOFA BED VERTICAL

Shown in Clear on Knotty Alder and Smoke Fabric Sofa

Renderings show Clear on Walnut, Ivory Fabric Sofa

# The Phoenix Sofa Bed Vertical

### Pier Options

Due to this configuration, the sofa will cover the bottom portion of the side piers.

The only pier that can accompany the Phoenix is the Open Shelf Pier.

An upper door can be added to the (OD) pier for \$199

#### Open Shelf Pier (OD)