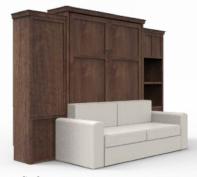

# THE PHOENIX SOFA BED VERTICAL

Shown in Clear on Knotty Alder and Smoke Fabric Sofa

Renderings show Clear on Walnut, Ivory Fabric Sofa

#### Wood / Finish Options

Maple

Clear on Clear on Plain Clear on Knotty Clear on Plain Sliced Alder Alder

Sliced Cherry

Clear on Plain Sliced Mahogany

White Oak

Oak

Clear on Rift Clear on Plain Walnut Finish Clear on Plain Ebony on Rift Sliced White on Plain Sliced Alder