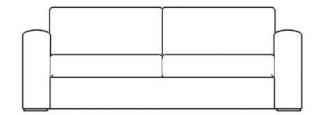

### Vertical Sofa

QUEEN
Width: 83"
Depth: 32"
Height: 30"

\$2899

Vertical: Depth: 17.5" Height: 82"

### FULL

Width: 72" Depth: 32" Height: 30"