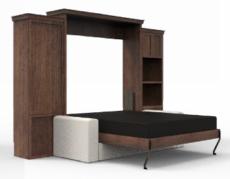

# THE PHOENIX SOFA BED VERTICAL

Shown in Clear on Knotty Alder and Smoke Fabric Sofa

Renderings show Clear on Walnut, Ivory Fabric Sofa

# The Phoenix Sofa Bed Vertical

### Vertical Sofa

QUEEN
Width: 83"
Depth: 32"
Height: 30"

\$2899

Vertical: Depth: 17.5" Height: 82"

### FULL

Width: 72" Depth: 32" Height: 30"