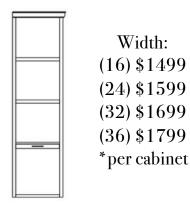

### Pier Options

Due to this configuration, the sofa will cover the bottom portion of the side piers.

The only pier that can accompany the Phoenix is the Open Shelf Pier.

An upper door can be added to the (OD) pier for \$199

#### Open Shelf Pier (OD)