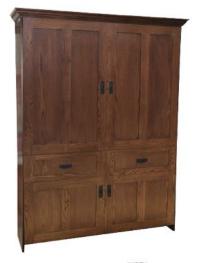

## Rustic Heritage

(22\_7 WNMAZ)

Available in Horizontal and Vertical

\$4,899 Queen **Full** \$4,899 XL Twin \$4,799 \$4,699 Twin

| Size        | Height  | Width   | Depth   | Projection |
|-------------|---------|---------|---------|------------|
| Twin        | 82 3/4" | 45 1/2" | 18 3/4" | 81 7/8"    |
| XL Twin     | 87 3/4" | 45 1/2" | 18 3/4" | 86 7/8"    |
| Full/Double | 82 3/4" | 60 1/2" | 18 3/4" | 81 7/8"    |
| Queen       | 87 3/4" | 66 1/2" | 18 3/4" | 86 7/8"    |