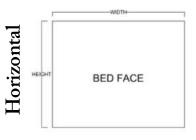

## Rustic Heritage

(22\_7 WNMAZ)

Available in Horizontal and Vertical

\$4,899 Queen **Full** \$4,899 XL Twin \$4,799 \$4,699 Twin

| Size        | Height  | Width   | Depth   | Projection |
|-------------|---------|---------|---------|------------|
| Twin        | 82 3/4" | 45 1/2" | 18 3/4" | 81 7/8"    |
| XL Twin     | 87 3/4" | 45 1/2" | 18 3/4" | 86 7/8"    |
| Full/Double | 82 3/4" | 60 1/2" | 18 3/4" | 81 7/8"    |
| Queen       | 87 3/4" | 66 1/2" | 18 3/4" | 86 7/8"    |