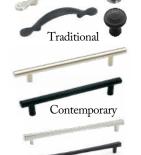

## Finishes, Crown Molding and Lighting

Chelsea

Chelsea

\*LARGE ANGLED CROWN MOLDING (UPGRADE)

**LED LIGHTING** 