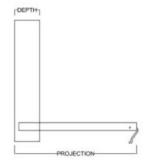

| Size        | Height  | Width | Depth   | Projection |
|-------------|---------|-------|---------|------------|
| Twin        | 47 1/2" | 80"   | 16 5/8" | 44 5/8"    |
| XL Twin     | 47 1/2" | 85"   | 16 5/8" | 44 5/8"    |
| Full/Double | 62 1/2" | 80"   | 16 5/8" | 59 5/8"    |
| Queen       | 68 1/2" | 85"   | 16 5/8" | 65 5/8"    |