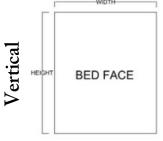

## Rustic Heritage

(22\_7 WNMAZ)

Available in Horizontal and Vertical

\$4,899 Queen **Full** \$4,899 XL Twin \$4,799 \$4,699 Twin

| Size        | Height  | Width   | Depth   | Projection |
|-------------|---------|---------|---------|------------|
| Twin        | 82 3/4" | 45 1/2" | 18 3/4" | 81 7/8"    |
| XL Twin     | 87 3/4" | 45 1/2" | 18 3/4" | 86 7/8"    |
| Full/Double | 82 3/4" | 60 1/2" | 18 3/4" | 81 7/8"    |
| Queen       | 87 3/4" | 66 1/2" | 18 3/4" | 86 7/8"    |