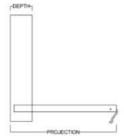

| Size        | Height  | Width | Depth   | Projection |
|-------------|---------|-------|---------|------------|
| Twin        | 47 1/2" | 80"   | 16 5/8" | 44 5/8"    |
| XL Twin     | 47 1/2" | 85"   | 16 5/8" | 44 5/8"    |
| Full/Double | 62 1/2" | 80"   | 16 5/8" | 59 5/8"    |
| Queen       | 68 1/2" | 85"   | 16 5/8" | 65 5/8"    |