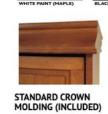

## Heartland Collection **Cabinet Options**

- ☆ Add LED lights: Bed \$299, \$150/cabinet
- ☆ Upgrade to "larger" crown molding \$150, all pieces
- Add nightstand pullout \$100/cabinet (♥ Cabs 204, 205)
- Change to glass shelves \$199/cabinet (2 shelves)
- Add Clothes Valet \$99; Add Extra Shelf \$50/shelf
- Upgrade to MOTORIZED Wallbed \$1999