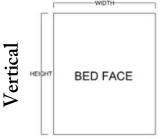

### Available in Horizontal and Vertical

\$4,299 Queen \$4,199 **Full** XL Twin \$4,099 \$3,999 Twin

| Size        | Height  | Width   | Depth   | Projection |
|-------------|---------|---------|---------|------------|
| Twin        | 82 3/4" | 45 1/2" | 18 3/4" | 81 7/8"    |
| XL Twin     | 87 3/4" | 45 1/2" | 18 3/4" | 86 7/8"    |
| Full/Double | 82 3/4" | 60 1/2" | 18 3/4" | 81 7/8"    |
| Queen       | 87 3/4" | 66 1/2" | 18 3/4" | 86 7/8"    |