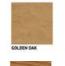

\$4,199 **Full** XL Twin \$4,099 \$3,999 Twin





| Size        | Height  | Width   | Depth   | Projection |
|-------------|---------|---------|---------|------------|
| Twin        | 82 3/4" | 45 1/2" | 18 3/4" | 81 7/8"    |
| XL Twin     | 87 3/4" | 45 1/2" | 18 3/4" | 86 7/8"    |
| Full/Double | 82 3/4" | 60 1/2" | 18 3/4" | 81 7/8"    |
| Queen       | 87 3/4" | 66 1/2" | 18 3/4" | 86 7/8"    |





| Size        | Height  | Width | Depth   | Projection |
|-------------|---------|-------|---------|------------|
| Twin        | 47 1/2" | 80"   | 16 5/8" | 44 5/8"    |
| XL Twin     | 47 1/2" | 85"   | 16 5/8" | 44 5/8"    |
| Full/Double | 62 1/2" | 80"   | 16 5/8" | 59 5/8"    |
| Queen       | 68 1/2" | 85"   | 16 5/8" | 65 5/8"    |

### Finishes, Crown Molding and Lighting

























Chelsea































**LED LIGHTING** 







## Heartland Collection **Cabinet Options**





#### **EXTRAS**

- ☆ Cabinet depth is 16 inches (vs bed depth 18.75 inches)
- ☆ Cabinet are 3" inches less in height than the bed
- Add upper cabinet to horizontal beds \$1799
- ♦Paint/Deluxe Finish 10% Upcharge
- ◆Weathered/Premium Finish 20% Upcharge
- Rolling Desk \$1699 (w = same as bed, 24"d, 30"h)

- ☆ Add LED lights: Bed \$299, \$150/cabinet
- ☆ Upgrade to "larger" crown molding \$150, all pieces
- Add nightstand pullout \$100/cabinet (♥ Cabs 204, 205)
- Change to glass shelves \$199/cabinet (2 shelves)
- Add Clothes Valet \$99; Add Extra Shelf \$50/shelf
- Upgrade to MOTORIZED Wallbed \$1999