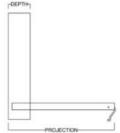

| Size        | Height  | Width | Depth   | Projection |
|-------------|---------|-------|---------|------------|
| Twin        | 47 1/2" | 80"   | 16 5/8" | 44 5/8"    |
| XL Twin     | 47 1/2" | 85"   | 16 5/8" | 44 5/8"    |
| Full/Double | 62 1/2" | 80"   | 16 5/8" | 59 5/8"    |
| Queen       | 68 1/2" | 85"   | 16 5/8" | 65 5/8"    |