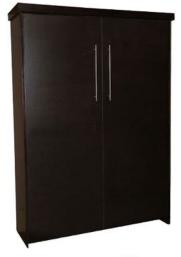

# Montreal



### Available in Horizontal and Vertical





\$4,299 Queen \$4,199 **Full** XL Twin \$4,099 \$3,999 Twin





| Size        | Height  | Width   | Depth   | Projection |
|-------------|---------|---------|---------|------------|
| Twin        | 82 3/4" | 45 1/2" | 18 3/4" | 81 7/8"    |
| XL Twin     | 87 3/4" | 45 1/2" | 18 3/4" | 86 7/8"    |
| Full/Double | 82 3/4" | 60 1/2" | 18 3/4" | 81 7/8"    |
| Queen       | 87 3/4" | 66 1/2" | 18 3/4" | 86 7/8"    |





| Size        | Height  | Width | Depth   | Projection |
|-------------|---------|-------|---------|------------|
| Twin        | 47 1/2" | 80"   | 16 5/8" | 44 5/8"    |
| XL Twin     | 47 1/2" | 85"   | 16 5/8" | 44 5/8"    |
| Full/Double | 62 1/2" | 80"   | 16 5/8" | 59 5/8"    |
| Queen       | 68 1/2" | 85"   | 16 5/8" | 65 5/8"    |

### Finishes, Crown Molding a