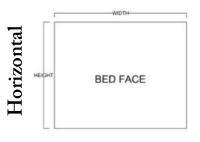

### Available in Horizontal and Vertical

\$4,299 Queen \$4,199 **Full** XL Twin \$4,099 \$3,999 Twin

| Size        | Height  | Width   | Depth   | Projection |
|-------------|---------|---------|---------|------------|
| Twin        | 82 3/4" | 45 1/2" | 18 3/4" | 81 7/8"    |
| XL Twin     | 87 3/4" | 45 1/2" | 18 3/4" | 86 7/8"    |
| Full/Double | 82 3/4" | 60 1/2" | 18 3/4" | 81 7/8"    |
| Queen       | 87 3/4" | 66 1/2" | 18 3/4" | 86 7/8"    |