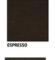

#### **EXTRAS**

- ☆ Cabinet depth is 16 inches (vs bed depth 18.75 inches)
- ☆ Cabinet are 3" inches less in height than the bed
- Add upper cabinet to horizontal beds \$1799
- ♦Paint/Deluxe Finish 10% Upcharge
- ◆Weathered/Premium Finish 20% Upcharge
- Rolling Desk \$1699 (w = same as bed, 24"d, 30"h)