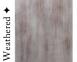

#### **EXTRAS**

- ☆ Cabinet depth is 16 inches (vs bed depth 18.75 inches)
- ☆ Cabinet are 3" inches less in height than the bed
- Add upper cabinet to horizontal beds \$1799
- ♦Paint/Deluxe Finish 10% Upcharge
- ◆Weathered/Premium Finish 20% Upcharge
- Rolling Desk \$1699 (w = same as bed, 24"d, 30"h)