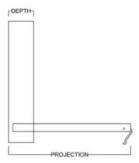

| Size        | Height  | Width | Depth   | Projection |
|-------------|---------|-------|---------|------------|
| Twin        | 47 1/2" | 80"   | 16 5/8" | 44 5/8"    |
| XL Twin     | 47 1/2" | 85"   | 16 5/8" | 44 5/8"    |
| Full/Double | 62 1/2" | 80"   | 16 5/8" | 59 5/8"    |
| Queen       | 68 1/2" | 85"   | 16 5/8" | 65 5/8"    |