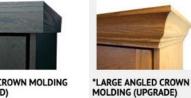

- ☆ Add LED lights: Bed \$299, \$150/cabinet
- ☆ Upgrade to "larger" crown molding \$150, all pieces
- Add nightstand pullout \$100/cabinet (♥ Cabs 204, 205)
- Change to glass shelves \$199/cabinet (2 shelves)
- Add Clothes Valet \$99; Add Extra Shelf \$50/shelf
- Upgrade to MOTORIZED Wallbed \$1999