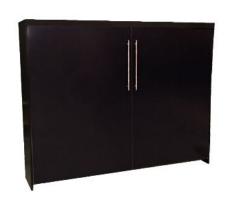

# Montreal



### Available in Horizontal and Vertical





\$4,299 Queen \$4,199 **Full** XL Twin \$4,099 \$3,999 Twin





| Size        | Height  | Width   | Depth   | Projection |
|-------------|---------|---------|---------|------------|
| Twin        | 82 3/4" | 45 1/2" | 18 3/4" | 81 7/8"    |
| XL Twin     | 87 3/4" | 45 1/2" | 18 3/4" | 86 7/8"    |
| Full/Double | 82 3/4" | 60 1/2" | 18 3/4" | 81 7/8"    |
| Queen       | 87 3/4" | 66 1/2" | 18 3/4" | 86 7/8"    |





| Size        | Height  | Width | Depth   | Projection |
|-------------|---------|-------|---------|------------|
| Twin        | 47 1/2" | 80"   | 16 5/8" | 44 5/8"    |
| XL Twin     | 47 1/2" | 85"   | 16 5/8" | 44 5/8"    |
| Full/Double | 62 1/2" | 80"   | 16 5/8" | 59 5/8"    |
| Queen       | 68 1/2" | 85"   | 16 5/8" | 65 5/8"    |

### Finishes, Crown Molding and