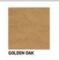

\$4,699 **Full** XL Twin \$4,699 \$4,599 Twin





| Size        | Height  | Width   | Depth   | Projection |
|-------------|---------|---------|---------|------------|
| Twin        | 82 3/4" | 45 1/2" | 18 3/4" | 81 7/8"    |
| XL Twin     | 87 3/4" | 45 1/2" | 18 3/4" | 86 7/8"    |
| Full/Double | 82 3/4" | 60 1/2" | 18 3/4" | 81 7/8"    |
| Queen       | 87 3/4" | 66 1/2" | 18 3/4" | 86 7/8"    |





| Size        | Height  | Width | Depth   | Projection |
|-------------|---------|-------|---------|------------|
| Twin        | 47 1/2" | 80"   | 16 5/8" | 44 5/8"    |
| XL Twin     | 47 1/2" | 85"   | 16 5/8" | 44 5/8"    |
| Full/Double | 62 1/2" | 80"   | 16 5/8" | 59 5/8"    |
| Queen       | 68 1/2" | 85"   | 16 5/8" | 65 5/8"    |

#### Finishes, Crown Molding and Lighting























Chelsea



































Chelsea











**LED LIGHTING** 



## Heartland Collection **Cabinet Options**





#### **EXTRAS**

- ☆ Cabinet depth is 16 inches (vs bed depth 18.75 inches)
- ☆ Cabinet are 3" inches less in height than the bed
- Add upper cabinet to horizontal beds \$1799
- ♦Paint/Deluxe Finish 10% Upcharge
- ◆Weathered/Premium Finish 20% Upcharge
- Rolling Desk \$1699 (w = same as bed, 24"d, 30"h)

- ☆ Add LED lights: Bed \$299, \$150/cabinet
- ☆ Upgrade to "larger" crown molding \$150, all pieces
- Add nightstand pullout \$100/cabinet (♥ Cabs 204, 205)
- Change to glass shelves \$199/cabinet (2 shelves)
- Add Clothes Valet \$99; Add Extra Shelf \$50/shelf
- Upgrade to MOTORIZED Wallbed \$1999