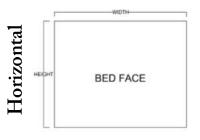

### Available in Horizontal and Vertical

\$4,799 Queen \$4,699 **Full** XL Twin \$4,699 \$4,599 Twin

| Size        | Height  | Width   | Depth   | Projection |
|-------------|---------|---------|---------|------------|
| Twin        | 82 3/4" | 45 1/2" | 18 3/4" | 81 7/8"    |
| XL Twin     | 87 3/4" | 45 1/2" | 18 3/4" | 86 7/8"    |
| Full/Double | 82 3/4" | 60 1/2" | 18 3/4" | 81 7/8"    |
| Queen       | 87 3/4" | 66 1/2" | 18 3/4" | 86 7/8"    |