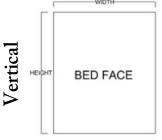

### Available in Horizontal and Vertical

\$4,799 Queen \$4,699 **Full** XL Twin \$4,699 \$4,599 Twin

| Size        | Height  | Width   | Depth   | Projection |
|-------------|---------|---------|---------|------------|
| Twin        | 82 3/4" | 45 1/2" | 18 3/4" | 81 7/8"    |
| XL Twin     | 87 3/4" | 45 1/2" | 18 3/4" | 86 7/8"    |
| Full/Double | 82 3/4" | 60 1/2" | 18 3/4" | 81 7/8"    |
| Queen       | 87 3/4" | 66 1/2" | 18 3/4" | 86 7/8"    |