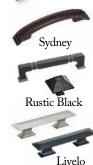

- ☆ Add LED lights: Bed \$299, \$150/cabinet
- ☆ Upgrade to "larger" crown molding \$150, all pieces
- Add nightstand pullout \$100/cabinet (♥ Cabs 204, 205)
- Change to glass shelves \$199/cabinet (2 shelves)
- Add Clothes Valet \$99; Add Extra Shelf \$50/shelf
- Upgrade to MOTORIZED Wallbed \$1999