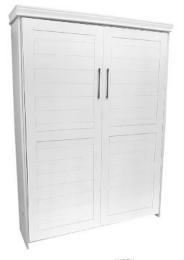

# Magnolia



### Available in Horizontal and Vertical





\$4,799 Queen \$4,699 **Full** XL Twin \$4,699 \$4,599 Twin





| Size        | Height  | Width   | Depth   | Projection |
|-------------|---------|---------|---------|------------|
| Twin        | 82 3/4" | 45 1/2" | 18 3/4" | 81 7/8"    |
| XL Twin     | 87 3/4" | 45 1/2" | 18 3/4" | 86 7/8"    |
| Full/Double | 82 3/4" | 60 1/2" | 18 3/4" | 81 7/8"    |
| Queen       | 87 3/4" | 66 1/2" | 18 3/4" | 86 7/8"    |





| Size        | Height  | Width | Depth   | Projection |
|-------------|---------|-------|---------|------------|
| Twin        | 47 1/2" | 80"   | 16 5/8" | 44 5/8"    |
| XL Twin     | 47 1/2" | 85"   | 16 5/8" | 44 5/8"    |
| Full/Double | 62 1/2" | 80"   | 16 5/8" | 59 5/8"    |
| Queen       | 68 1/2" | 85"   | 16 5/8" | 65 5/8"    |

#### Finishes, Crown Molding