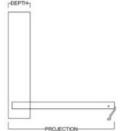

| Size        | Height  | Width | Depth   | Projection |
|-------------|---------|-------|---------|------------|
| Twin        | 47 1/2" | 80"   | 16 5/8" | 44 5/8"    |
| XL Twin     | 47 1/2" | 85"   | 16 5/8" | 44 5/8"    |
| Full/Double | 62 1/2" | 80"   | 16 5/8" | 59 5/8"    |
| Queen       | 68 1/2" | 85"   | 16 5/8" | 65 5/8"    |