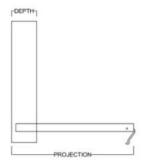

| Size        | Height  | Width | Depth   | Projection |
|-------------|---------|-------|---------|------------|
| Twin        | 47 1/2" | 80"   | 16 5/8" | 44 5/8"    |
| XL Twin     | 47 1/2" | 85"   | 16 5/8" | 44 5/8"    |
| Full/Double | 62 1/2" | 80"   | 16 5/8" | 59 5/8"    |
| Queen       | 68 1/2" | 85"   | 16 5/8" | 65 5/8"    |