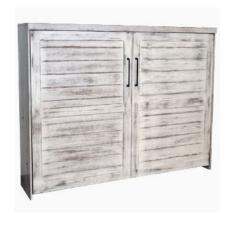

# Magnolia



### Available in Horizontal and Vertical





\$4,799 Queen \$4,699 **Full** XL Twin \$4,699 \$4,599 Twin





| Size        | Height  | Width   | Depth   | Projection |
|-------------|---------|---------|---------|------------|
| Twin        | 82 3/4" | 45 1/2" | 18 3/4" | 81 7/8"    |
| XL Twin     | 87 3/4" | 45 1/2" | 18 3/4" | 86 7/8"    |
| Full/Double | 82 3/4" | 60 1/2" | 18 3/4" | 81 7/8"    |
| Queen       | 87 3/4" | 66 1/2" | 18 3/4" | 86 7/8"    |





| Size        | Height  | Width | Depth   | Projection |
|-------------|---------|-------|---------|------------|
| Twin        | 47 1/2" | 80"   | 16 5/8" | 44 5/8"    |
| XL Twin     | 47 1/2" | 85"   | 16 5/8" | 44 5/8"    |
| Full/Double | 62 1/2" | 80"   | 16 5/8" | 59 5/8"    |
| Queen       | 68 1/2" | 85"   | 16 5/8" | 65 5/8"    |

#### Finishes, Crown Molding an