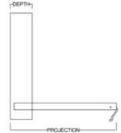

| Size        | Height  | Width | Depth   | Projection |
|-------------|---------|-------|---------|------------|
| Twin        | 47 1/2" | 80"   | 16 5/8" | 44 5/8"    |
| XL Twin     | 47 1/2" | 85"   | 16 5/8" | 44 5/8"    |
| Full/Double | 62 1/2" | 80"   | 16 5/8" | 59 5/8"    |
| Queen       | 68 1/2" | 85"   | 16 5/8" | 65 5/8"    |