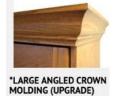

- ☆ Add LED lights: Bed \$299, \$150/cabinet
- ☆ Upgrade to "larger" crown molding \$150, all pieces
- Add nightstand pullout \$100/cabinet (♥ Cabs 204, 205)
- Change to glass shelves \$199/cabinet (2 shelves)
- Add Clothes Valet \$99; Add Extra Shelf \$50/shelf
- Upgrade to MOTORIZED Wallbed \$1999