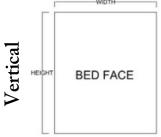

### Available in Horizontal and Vertical

\$5,399 Queen **Full** \$5,299 XL Twin \$5,199 Twin \$5,099

| Size        | Height  | Width   | Depth   | Projection |
|-------------|---------|---------|---------|------------|
| Twin        | 82 3/4" | 45 1/2" | 18 3/4" | 81 7/8"    |
| XL Twin     | 87 3/4" | 45 1/2" | 18 3/4" | 86 7/8"    |
| Full/Double | 82 3/4" | 60 1/2" | 18 3/4" | 81 7/8"    |
| Queen       | 87 3/4" | 66 1/2" | 18 3/4" | 86 7/8"    |