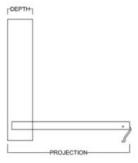

| Size        | Height  | Width | Depth   | Projection |
|-------------|---------|-------|---------|------------|
| Twin        | 47 1/2" | 80"   | 16 5/8" | 44 5/8"    |
| XL Twin     | 47 1/2" | 85"   | 16 5/8" | 44 5/8"    |
| Full/Double | 62 1/2" | 80"   | 16 5/8" | 59 5/8"    |
| Queen       | 68 1/2" | 85"   | 16 5/8" | 65 5/8"    |