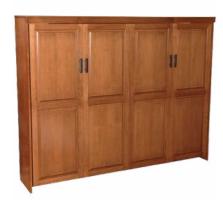

# Ireland



### Available in Horizontal and Vertical





\$5,399 Queen **Full** \$5,299 XL Twin \$5,199 Twin \$5,099





| Size        | Height  | Width   | Depth   | Projection |
|-------------|---------|---------|---------|------------|
| Twin        | 82 3/4" | 45 1/2" | 18 3/4" | 81 7/8"    |
| XL Twin     | 87 3/4" | 45 1/2" | 18 3/4" | 86 7/8"    |
| Full/Double | 82 3/4" | 60 1/2" | 18 3/4" | 81 7/8"    |
| Queen       | 87 3/4" | 66 1/2" | 18 3/4" | 86 7/8"    |





| Size        | Height  | Width | Depth   | Projection |
|-------------|---------|-------|---------|------------|
| Twin        | 47 1/2" | 80"   | 16 5/8" | 44 5/8"    |
| XL Twin     | 47 1/2" | 85"   | 16 5/8" | 44 5/8"    |
| Full/Double | 62 1/2" | 80"   | 16 5/8" | 59 5/8"    |
| Queen       | 68 1/2" | 85"   | 16 5/8" | 65 5/8"    |

#### Finishes, Crown Molding an