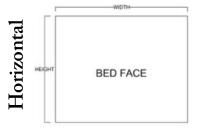

### Available in Horizontal and Vertical

\$5,399 Queen **Full** \$5,299 XL Twin \$5,199 Twin \$5,099

| Size        | Height  | Width   | Depth   | Projection |
|-------------|---------|---------|---------|------------|
| Twin        | 82 3/4" | 45 1/2" | 18 3/4" | 81 7/8"    |
| XL Twin     | 87 3/4" | 45 1/2" | 18 3/4" | 86 7/8"    |
| Full/Double | 82 3/4" | 60 1/2" | 18 3/4" | 81 7/8"    |
| Queen       | 87 3/4" | 66 1/2" | 18 3/4" | 86 7/8"    |