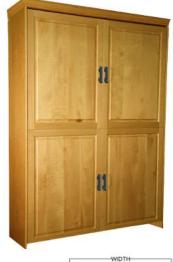

# Ireland



### Available in Horizontal and Vertical





\$5,399 Queen **Full** \$5,299 XL Twin \$5,199 Twin \$5,099





| Size        | Height  | Width   | Depth   | Projection |
|-------------|---------|---------|---------|------------|
| Twin        | 82 3/4" | 45 1/2" | 18 3/4" | 81 7/8"    |
| XL Twin     | 87 3/4" | 45 1/2" | 18 3/4" | 86 7/8"    |
| Full/Double | 82 3/4" | 60 1/2" | 18 3/4" | 81 7/8"    |
| Queen       | 87 3/4" | 66 1/2" | 18 3/4" | 86 7/8"    |





| Size        | Height  | Width | Depth   | Projection |
|-------------|---------|-------|---------|------------|
| Twin        | 47 1/2" | 80"   | 16 5/8" | 44 5/8"    |
| XL Twin     | 47 1/2" | 85"   | 16 5/8" | 44 5/8"    |
| Full/Double | 62 1/2" | 80"   | 16 5/8" | 59 5/8"    |
| Queen       | 68 1/2" | 85"   | 16 5/8" | 65 5/8"    |

#### Finishes, Crown Molding