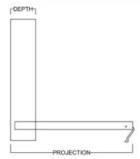

| Size        | Height  | Width | Depth   | Projection |
|-------------|---------|-------|---------|------------|
| Twin        | 47 1/2" | 80"   | 16 5/8" | 44 5/8"    |
| XL Twin     | 47 1/2" | 85"   | 16 5/8" | 44 5/8"    |
| Full/Double | 62 1/2" | 80"   | 16 5/8" | 59 5/8"    |
| Queen       | 68 1/2" | 85"   | 16 5/8" | 65 5/8"    |