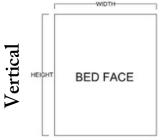

### Available in Horizontal and Vertical

\$5,399 Queen **Full** \$5,299 XL Twin \$5,199 \$5,099 Twin

| Size        | Height  | Width   | Depth   | Projection |
|-------------|---------|---------|---------|------------|
| Twin        | 82 3/4" | 45 1/2" | 18 3/4" | 81 7/8"    |
| XL Twin     | 87 3/4" | 45 1/2" | 18 3/4" | 86 7/8"    |
| Full/Double | 82 3/4" | 60 1/2" | 18 3/4" | 81 7/8"    |
| Queen       | 87 3/4" | 66 1/2" | 18 3/4" | 86 7/8"    |