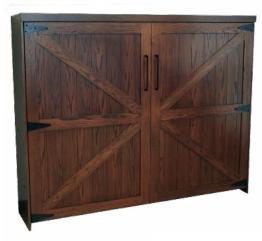

## Heartland Collection **Cabinet Options**

#### **EXTRAS**

- ☆ Cabinet depth is 16 inches (vs bed depth 18.75 inches)
- ☆ Cabinet are 3" inches less in height than the bed
- Add upper cabinet to horizontal beds \$1799
- ♦Paint/Deluxe Finish 10% Upcharge
- ◆Weathered/Premium Finish 20% Upcharge
- Rolling Desk \$1699 (w = same as bed, 24"d, 30"h)

- ☆ Add LED lights: Bed \$299, \$150/cabinet
- ☆ Upgrade to "larger" crown molding \$150, all pieces
- Add nightstand pullout \$100/cabinet (♥ Cabs 204, 205)
- Change to glass shelves \$199/cabinet (2 shelves)
- Add Clothes Valet \$99; Add Extra Shelf \$50/shelf
- Upgrade to MOTORIZED Wallbed \$1999