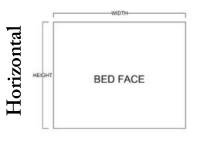

### Available in Horizontal and Vertical

\$5,399 Queen **Full** \$5,299 XL Twin \$5,199 \$5,099 Twin

| Size        | Height  | Width   | Depth   | Projection |
|-------------|---------|---------|---------|------------|
| Twin        | 82 3/4" | 45 1/2" | 18 3/4" | 81 7/8"    |
| XL Twin     | 87 3/4" | 45 1/2" | 18 3/4" | 86 7/8"    |
| Full/Double | 82 3/4" | 60 1/2" | 18 3/4" | 81 7/8"    |
| Queen       | 87 3/4" | 66 1/2" | 18 3/4" | 86 7/8"    |