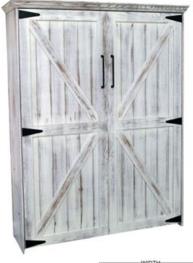

## Heartland Collection **Cabinet Options**

#### **EXTRAS**

- ☆ Cabinet depth is 16 inches (vs bed depth 18.75 inches)
- ☆ Cabinet are 3" inches less in height than the bed
- Add upper cabinet to horizontal beds \$1799
- ♦Paint/Deluxe Finish 10% Upcharge
- ◆Weathered/Premium Finish 20% Upcharge
- Rolling Desk \$1699 (w = same as bed, 24"d, 30"h)

- ☆ Add LED lights: Bed \$299, \$150/cabinet
- ☆ Upgrade to "larger" crown molding \$150, all pieces
- Add nightstand pullout \$100/cabinet (♥ Cabs 204, 205)
- Change to glass shelves \$199/cabinet (2 shelves)
- Add Clothes Valet \$99; Add Extra Shelf \$50/shelf
- Upgrade to MOTORIZED Wallbed \$1999