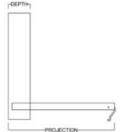

| Size        | Height  | Width | Depth   | Projection |
|-------------|---------|-------|---------|------------|
| Twin        | 47 1/2" | 80"   | 16 5/8" | 44 5/8"    |
| XL Twin     | 47 1/2" | 85"   | 16 5/8" | 44 5/8"    |
| Full/Double | 62 1/2" | 80"   | 16 5/8" | 59 5/8"    |
| Queen       | 68 1/2" | 85"   | 16 5/8" | 65 5/8"    |