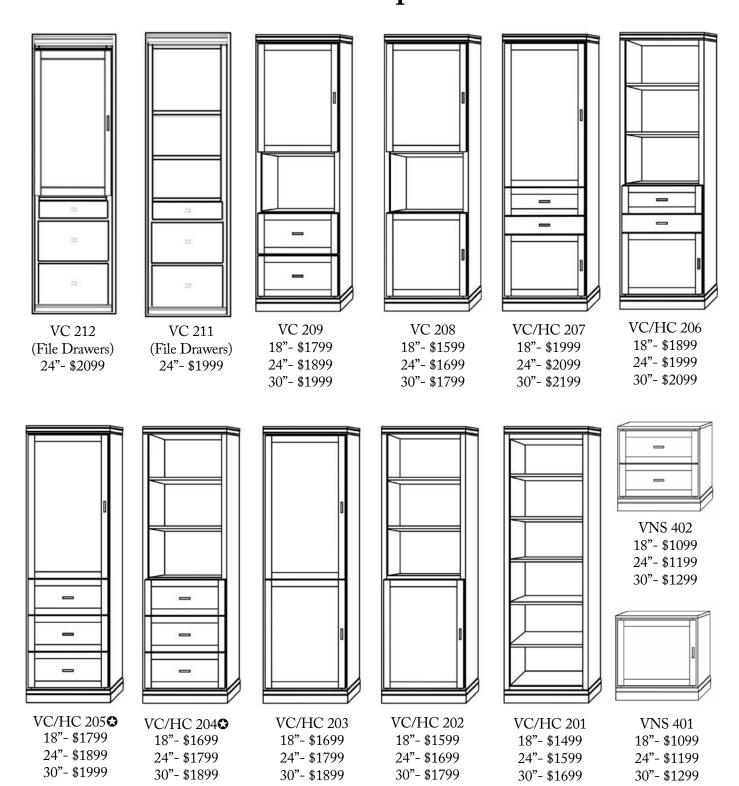

## Heartland Collection **Cabinet Options**

#### **EXTRAS**

- ☆ Cabinet depth is 16 inches (vs bed depth 18.75 inches)
- ☆ Cabinet are 3" inches less in height than the bed
- Add upper cabinet to horizontal beds \$1799
- ♦Paint/Deluxe Finish 10% Upcharge
- ◆Weathered/Premium Finish 20% Upcharge
- Rolling Desk \$1699 (w = same as bed, 24"d, 30"h)

- ☆ Add LED lights: Bed \$299, \$150/cabinet
- ☆ Upgrade to "larger" crown molding \$150, all pieces
- Add nightstand pullout \$100/cabinet (♥ Cabs 204, 205)
- Change to glass shelves \$199/cabinet (2 shelves)
- Add Clothes Valet \$99; Add Extra Shelf \$50/shelf
- Upgrade to MOTORIZED Wallbed \$1999