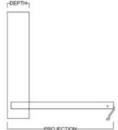

| Size        | Height  | Width | Depth   | Projection |
|-------------|---------|-------|---------|------------|
| Twin        | 47 1/2" | 80"   | 16 5/8" | 44 5/8"    |
| XL Twin     | 47 1/2" | 85"   | 16 5/8" | 44 5/8"    |
| Full/Double | 62 1/2" | 80"   | 16 5/8" | 59 5/8"    |
| Queen       | 68 1/2" | 85"   | 16 5/8" | 65 5/8"    |