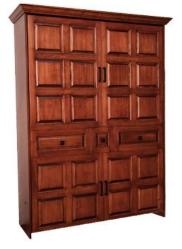

# Dakota



### Available in Horizontal and Vertical





\$6,699 Queen \$6,599 **Full** XL Twin \$6,599 Twin \$6,399





| Size        | Height  | Width   | Depth   | Projection |
|-------------|---------|---------|---------|------------|
| Twin        | 82 3/4" | 45 1/2" | 18 3/4" | 81 7/8"    |
| XL Twin     | 87 3/4" | 45 1/2" | 18 3/4" | 86 7/8"    |
| Full/Double | 82 3/4" | 60 1/2" | 18 3/4" | 81 7/8"    |
| Queen       | 87 3/4" | 66 1/2" | 18 3/4" | 86 7/8"    |





| Size        | Height  | Width | Depth   | Projection |
|-------------|---------|-------|---------|------------|
| Twin        | 47 1/2" | 80"   | 16 5/8" | 44 5/8"    |
| XL Twin     | 47 1/2" | 85"   | 16 5/8" | 44 5/8"    |
| Full/Double | 62 1/2" | 80"   | 16 5/8" | 59 5/8"    |
| Queen       | 68 1/2" | 85"   | 16 5/8" | 65 5/8"    |

### Finishes, Crown Molding a