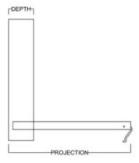

| Size        | Height  | Width | Depth   | Projection |
|-------------|---------|-------|---------|------------|
| Twin        | 47 1/2" | 80"   | 16 5/8" | 44 5/8"    |
| XL Twin     | 47 1/2" | 85"   | 16 5/8" | 44 5/8"    |
| Full/Double | 62 1/2" | 80"   | 16 5/8" | 59 5/8"    |
| Queen       | 68 1/2" | 85"   | 16 5/8" | 65 5/8"    |