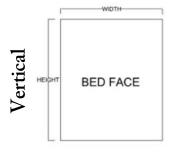

### Available in Horizontal and Vertical

\$6,699 Queen \$6,599 **Full** XL Twin \$6,599 Twin \$6,399

| Size        | Height  | Width   | Depth   | Projection |
|-------------|---------|---------|---------|------------|
| Twin        | 82 3/4" | 45 1/2" | 18 3/4" | 81 7/8"    |
| XL Twin     | 87 3/4" | 45 1/2" | 18 3/4" | 86 7/8"    |
| Full/Double | 82 3/4" | 60 1/2" | 18 3/4" | 81 7/8"    |
| Queen       | 87 3/4" | 66 1/2" | 18 3/4" | 86 7/8"    |