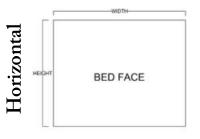

### Available in Horizontal and Vertical

\$6,699 Queen \$6,599 **Full** XL Twin \$6,599 Twin \$6,399

| Size        | Height  | Width   | Depth   | Projection |
|-------------|---------|---------|---------|------------|
| Twin        | 82 3/4" | 45 1/2" | 18 3/4" | 81 7/8"    |
| XL Twin     | 87 3/4" | 45 1/2" | 18 3/4" | 86 7/8"    |
| Full/Double | 82 3/4" | 60 1/2" | 18 3/4" | 81 7/8"    |
| Queen       | 87 3/4" | 66 1/2" | 18 3/4" | 86 7/8"    |