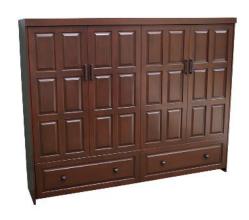

# Dakota



### Available in Horizontal and Vertical





\$6,699 Queen \$6,599 **Full** XL Twin \$6,599 Twin \$6,399





| Size        | Height  | Width   | Depth   | Projection |
|-------------|---------|---------|---------|------------|
| Twin        | 82 3/4" | 45 1/2" | 18 3/4" | 81 7/8"    |
| XL Twin     | 87 3/4" | 45 1/2" | 18 3/4" | 86 7/8"    |
| Full/Double | 82 3/4" | 60 1/2" | 18 3/4" | 81 7/8"    |
| Queen       | 87 3/4" | 66 1/2" | 18 3/4" | 86 7/8"    |





| Size        | Height  | Width | Depth   | Projection |
|-------------|---------|-------|---------|------------|
| Twin        | 47 1/2" | 80"   | 16 5/8" | 44 5/8"    |
| XL Twin     | 47 1/2" | 85"   | 16 5/8" | 44 5/8"    |
| Full/Double | 62 1/2" | 80"   | 16 5/8" | 59 5/8"    |
| Queen       | 68 1/2" | 85"   | 16 5/8" | 65 5/8"    |

### Finishes, Crown Molding and