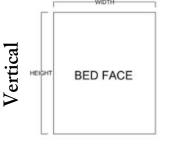

## Only available in Vertical

Queen \$4,699 **Full** \$4,699 XL Twin \$4,599 Twin \$4,499

| Size        | Height  | Width   | Depth   | Projection |
|-------------|---------|---------|---------|------------|
| Twin        | 82 3/4" | 45 1/2" | 18 3/4" | 81 7/8"    |
| XL Twin     | 87 3/4" | 45 1/2" | 18 3/4" | 86 7/8"    |
| Full/Double | 82 3/4" | 60 1/2" | 18 3/4" | 81 7/8"    |
| Queen       | 87 3/4" | 66 1/2" | 18 3/4" | 86 7/8"    |