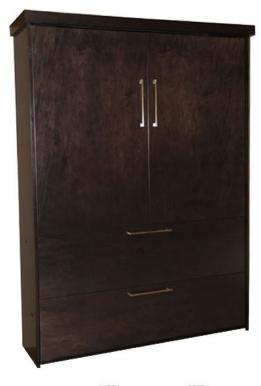

## Belize

## Only available in Vertical

Queen \$4,699 **Full** \$4,699 XL Twin \$4,599 Twin \$4,499

| Size        | Height  | Width   | Depth   | Projection |
|-------------|---------|---------|---------|------------|
| Twin        | 82 3/4" | 45 1/2" | 18 3/4" | 81 7/8"    |
| XL Twin     | 87 3/4" | 45 1/2" | 18 3/4" | 86 7/8"    |
| Full/Double | 82 3/4" | 60 1/2" | 18 3/4" | 81 7/8"    |
| Queen       | 87 3/4" | 66 1/2" | 18 3/4" | 86 7/8"    |