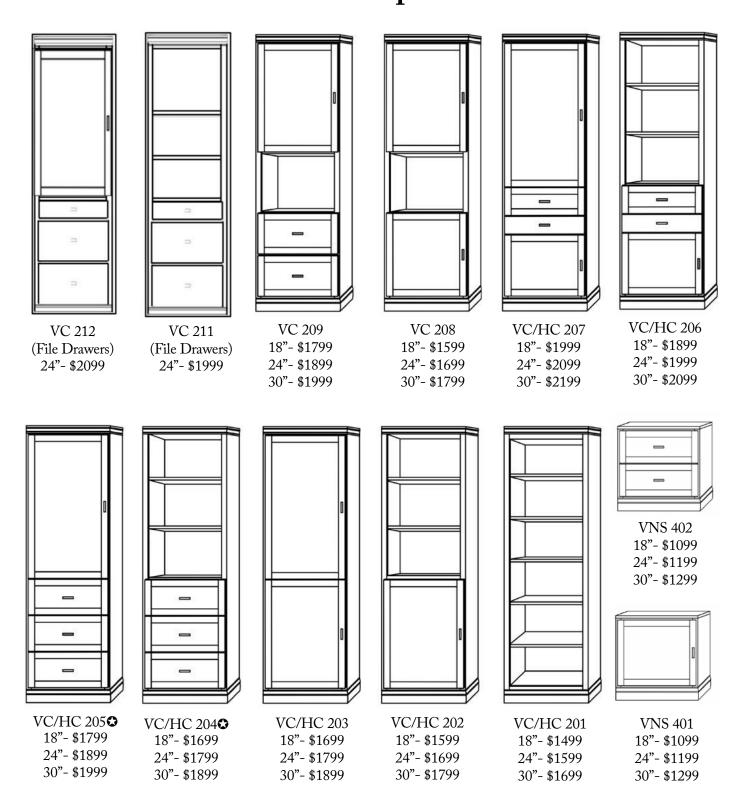

## Heartland Collection **Cabinet Options**

## **EXTRAS**

- ☆ Cabinet depth is 16 inches (vs bed depth 18.75 inches)
- ☆ Cabinet are 3" inches less in height than the bed
- Add upper cabinet to horizontal beds \$1799
- ♦Paint/Deluxe Finish 10% Upcharge
- ◆Weathered/Premium Finish 20% Upcharge
- Rolling Desk \$1699 (w = same as bed, 24"d, 30"h)

- ☆ Add LED lights: Bed \$299, \$150/cabinet
- ☆ Upgrade to "larger" crown molding \$150, all pieces
- Add nightstand pullout \$100/cabinet (♥ Cabs 204, 205)
- Change to glass shelves \$199/cabinet (2 shelves)
- Add Clothes Valet \$99; Add Extra Shelf \$50/shelf
- Upgrade to MOTORIZED Wallbed \$1999