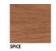

## Belize



## Only available in Vertical



Queen \$4,699 **Full** \$4,699 XL Twin \$4,599 Twin \$4,499





| Size        | Height  | Width   | Depth   | Projection |
|-------------|---------|---------|---------|------------|
| Twin        | 82 3/4" | 45 1/2" | 18 3/4" | 81 7/8"    |
| XL Twin     | 87 3/4" | 45 1/2" | 18 3/4" | 86 7/8"    |
| Full/Double | 82 3/4" | 60 1/2" | 18 3/4" | 81 7/8"    |
| Queen       | 87 3/4" | 66 1/2" | 18 3/4" | 86 7/8"    |



























Chelsea

Livelo























Paint ♦













Chelsea







SQUARE CROWN MOLDING (INCLUDED)





**LED LIGHTING** 



## Heartland Collection **Cabinet Options**





## **EXTRAS**

- ☆ Cabinet depth is 16 inches (vs bed depth 18.75 inches)
- ☆ Cabinet are 3" inches less in height than the bed
- Add upper cabinet to horizontal beds \$1799
- ♦Paint/Deluxe Finish 10% Upcharge
- ◆Weathered/Premium Finish 20% Upcharge
- Rolling Desk \$1699 (w = same as bed, 24"d, 30"h)

- ☆ Add LED lights: Bed \$299, \$150/cabinet
- ☆ Upgrade to "larger" crown molding \$150, all pieces
- Add nightstand pullout \$100/cabinet (♥ Cabs 204, 205)
- Change to glass shelves \$199/cabinet (2 shelves)
- Add Clothes Valet \$99; Add Extra Shelf \$50/shelf
- Upgrade to MOTORIZED Wallbed \$1999