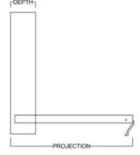

## Only available in Vertical

Queen \$4,699 **Full** \$4,699 XL Twin \$4,599 Twin \$4,499

| Size        | Height  | Width   | Depth   | Projection |
|-------------|---------|---------|---------|------------|
| Twin        | 82 3/4" | 45 1/2" | 18 3/4" | 81 7/8"    |
| XL Twin     | 87 3/4" | 45 1/2" | 18 3/4" | 86 7/8"    |
| Full/Double | 82 3/4" | 60 1/2" | 18 3/4" | 81 7/8"    |
| Queen       | 87 3/4" | 66 1/2" | 18 3/4" | 86 7/8"    |