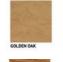

## Belize



## Only available in Vertical



Queen \$4,699 **Full** \$4,699 XL Twin \$4,599 Twin \$4,499





| Size        | Height  | Width   | Depth   | Projection |
|-------------|---------|---------|---------|------------|
| Twin        | 82 3/4" | 45 1/2" | 18 3/4" | 81 7/8"    |
| XL Twin     | 87 3/4" | 45 1/2" | 18 3/4" | 86 7/8"    |
| Full/Double | 82 3/4" | 60 1/2" | 18 3/4" | 81 7/8"    |
| Queen       | 87 3/4" | 66 1/2" | 18 3/4" | 86 7/8"    |



























Chelsea

Livelo























Paint ♦













Chelsea







SQUARE CROWN MOLDING (INCLUDED)





**LED LIGHTING** 



## Heartland Collection **Cabinet Options**





## **EXTRAS**

- ☆ Cabinet depth is 16 inches (vs bed depth 18.75 inches)
- ☆ Cabinet are 3" inches less in height than the bed
- Add upper cabinet to horizontal beds \$1799
- ♦Paint/Deluxe Finish 10% Upcharge
- ◆Weathered/Premium Finish 20% Upcharge
- Rolling Desk \$1699 (w = same as bed, 24"d, 30"h)

- ☆ Add LED lights: Bed \$299, \$150/cabinet
- ☆ Upgrade to "larger" crown molding \$150, all pieces
- Add nightstand pullout \$100/cabinet (♥ Cabs 204, 205)
- Change to glass shelves \$199/cabinet (2 shelves)
- Add Clothes Valet \$99; Add Extra Shelf \$50/shelf
- Upgrade to MOTORIZED Wallbed