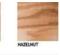

## Belize



## Only available in Vertical



Queen \$4,699 **Full** \$4,699 XL Twin \$4,599 Twin \$4,499





| Size        | Height  | Width   | Depth   | Projection |
|-------------|---------|---------|---------|------------|
| Twin        | 82 3/4" | 45 1/2" | 18 3/4" | 81 7/8"    |
| XL Twin     | 87 3/4" | 45 1/2" | 18 3/4" | 86 7/8"    |
| Full/Double | 82 3/4" | 60 1/2" | 18 3/4" | 81 7/8"    |
| Queen       | 87 3/4" | 66 1/2" | 18 3/4" | 86 7/8"    |



























Chelsea

Livelo























Paint ♦













Chelsea







SQUARE CROWN MOLDING (INCLUDED)





**LED LIGHTING** 



## Heartland Collection **Cabinet Options**





## **EXTRAS**

- ☆ Cabinet depth is 16 inches (vs bed depth 18.75 inches)
- ☆ Cabinet are 3" inches less in height than the bed
- Add upper cabinet to horizontal beds \$1799
- ♦Paint/Deluxe Finish 10% Upcharge
- ◆Weathered/Premium Finish 20% Upcharge
- Rolling Desk \$1699 (w = same as bed, 24"d, 30"h)

- ☆ Add LED lights: Bed \$299, \$150/cabinet
- ☆ Upgrade to "larger" crown molding \$150, all pieces
- Add nightstand pullout \$100/cabinet (♥ Cabs 204, 205)
- Change to glass shelves \$199/cabinet (2 shelves)
- Add Clothes Valet \$99; Add Extra Shelf \$50/shelf
- Upgrade to MOTORIZED Wallbed \$1999