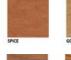

## Belize



## Only available in Vertical



Queen \$4,699 **Full** \$4,699 XL Twin \$4,599 Twin \$4,499





| Size        | Height  | Width   | Depth   | Projection |
|-------------|---------|---------|---------|------------|
| Twin        | 82 3/4" | 45 1/2" | 18 3/4" | 81 7/8"    |
| XL Twin     | 87 3/4" | 45 1/2" | 18 3/4" | 86 7/8"    |
| Full/Double | 82 3/4" | 60 1/2" | 18 3/4" | 81 7/8"    |
| Queen       | 87 3/4" | 66 1/2" | 18 3/4" | 86 7/8"    |



























Chelsea

Livelo























Paint ♦













Chelsea







SQUARE CROWN MOLDING (INCLUDED)





**LED LIGHTING** 



## Heartland Collection **Cabinet Options**





## **EXTRAS**

- ☆ Cabinet depth is 16 inches (vs bed depth 18.75 inches)
- ☆ Cabinet are 3" inches less in height than the bed
- Add upper cabinet to horizontal beds \$1799
- ♦Paint/Deluxe Finish 10% Upcharge
- ◆Weathered/Premium Finish 20% Upcharge
- Rolling Desk \$1699 (w = same as bed, 24"d, 30"h)

- ☆ Add LED lights: Bed \$299, \$150/cabinet
- ☆ Upgrade to "larger" crown molding \$150, all pieces
- Add nightstand pullout \$100/cabinet (♥ Cabs 204, 205)
- Change to glass shelves \$199/cabinet (2 shelves)
- Add Clothes Valet \$99; Add Extra Shelf \$50/shelf
- Upgrade to MOTORIZED Wallbe